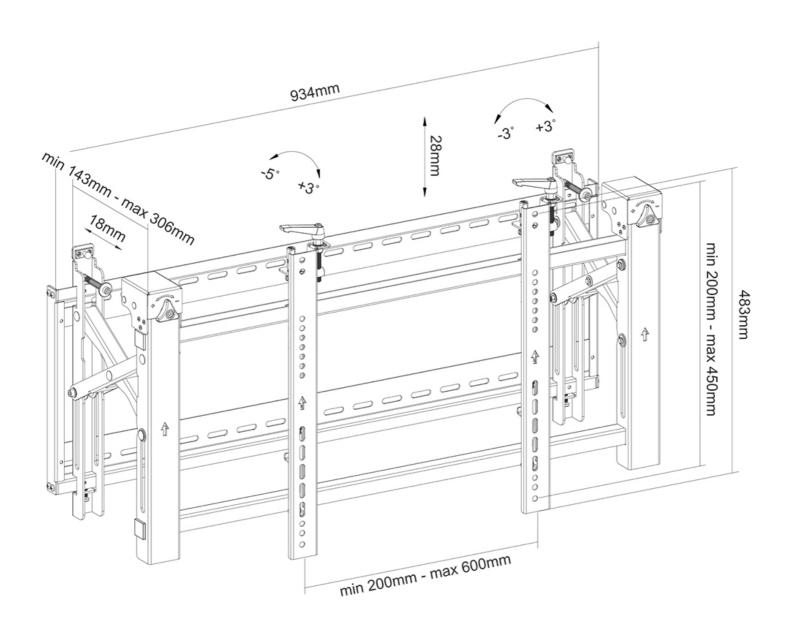

VESA minimum 200x200 mm
VESA maximum 600x400 mm
Distance to wall 14,3-30,6 cm

Neomounts by Newstar LED-VW2000BLACK is suitable for flat screens up to 75" (191 cm). The weight capacity of this product is 70 kg each screen. The wall mount is suitable for screens that meet VESA hole pattern 200x200 to 600x400mm.