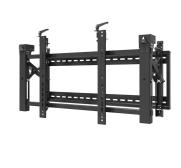

## INFORMATION

Color Black
Main material Steel
Warranty 5 year

EAN code 8717371445522

Neomounts by Newstar Video Wall Monitor Wall Mount for 32"-75" Screen - Black

The Neomounts by Newstar wall mount, model LED-VW2000BLACK is a fixed wall mount for flat screens up to 75" (191 cm). This mount is a great choice when you want the ultimate viewing flexibility with your flat screen. Depth of this mount is 14 to 30 centimetres. This wall mount is specially made to be used in video walls. The screen easily can be pulled out.

Create a clean design videowall presentation with the Neomounts by Newstar LED-VW2000BLACK videowall mount solution!

- Pop-out Video Wall Mount
- Pop-out function allows quick release for access
- Lateral shift brackets enable fast alignment
- Micro-adjustment at 8 points for seamless display alignment and level
- Lock and unlock switch knob help to lock/release display out of the pop-out module
- Kickstand provides 12° of tilt for easy cable management and maintenance
- Anti-theft design for additional security (require for a padlock)
- Protects displays by removing the possibility of accidental pop-outs via the plastic locking pieces.