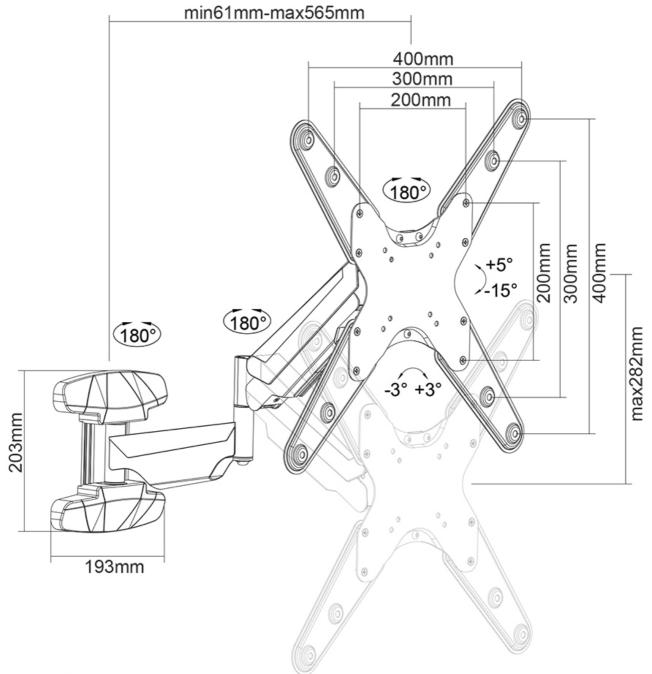

#### GENERAL

| 32 inch            |
|--------------------|
| 55 inch            |
| 5 kg (per screen)  |
| 30 kg (per screen) |
| 1                  |
| 75x75 mm           |
| 400x400 mm         |
| 6,1-56,5 cm        |
|                    |

#### FUNCTIONALITY

| .,,,,,,,,,,,,,,,,,,,,,,,,,,,,,,,,,,,,,, |            |
|-----------------------------------------|------------|
|                                         | Tilt       |
|                                         | Rotate     |
|                                         | Swivel     |
| Height adjustment                       | 0-28,2 cm  |
| Tilt (degrees)                          | +5°, -15°  |
| Swivel (degrees)                        | 180°       |
| Rotate (degrees)                        | +3°, -3°   |
| Height                                  | 45 cm      |
| Width                                   | 45 cm      |
| Depth                                   | 56,5 cm    |
| Adjustment type                         | Gas spring |
|                                         |            |
|                                         |            |

The WL70-550BL14 has a depth of 6,1-56,5 cm and is suitable for screens that meet VESA hole pattern 75x75 to 400x400 mm.

The mount can be easily adjusted in height using the gas spring. The cable management system allows you to route and secure any loose cables at the back of the screen. Additionally, the mount features an Easy-release VESA, that allows you to attach the TV in a wink of an eye.