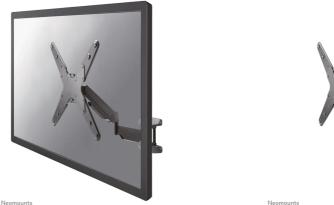

Neomounts by Newstar WL70-550BL14 full motion wall mount for 32-55" screens -Black

The Neomounts by Newstar WL70-550BL14 is a full motion wall mount for flat screens up to 55" with a maximum weight capacity of 30 kg. The versatile tilt (20°) and swivel (180°) technology allows you to create the optimum viewing angle. The mount can be levelled for the perfect installation.

The WL70-550BL14 has a depth of 6,1-56,5 cm and is suitable for screens that meet VESA hole pattern 75x75 to 400x400 mm.

The mount can be easily adjusted in height using the gas spring. The cable management system allows you to route and secure any loose cables at the back of the screen. Additionally, the mount features an Easy-release VESA, that allows you to attach the TV in a wink of an eye.