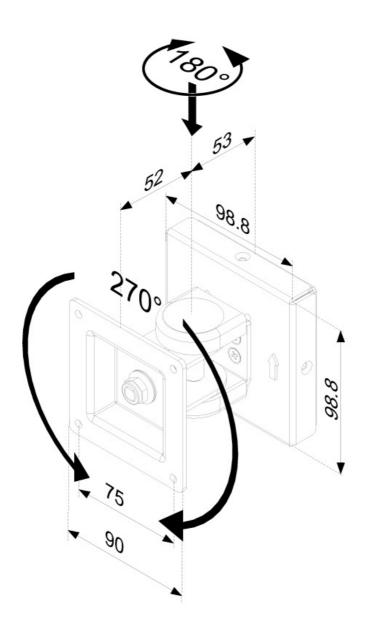

#### **GENERAL**

Min. screen size\* 10 inch
Max. screen size\* 30 inch

Min. weight 0 kg (per screen)

Max. weight 10 kg (per screen)

Screens 1

VESA minimum 75x75 mm

VESA maximum 100x100 mm

Distance to wall 11 cm

#### **FUNCTIONALITY**

Type Full motion

Rotate Swivel

Tilt (degrees) 180°
Swivel (degrees) 180°
Rotate (degrees) 270°
Adjustment type None

Neomounts by Newstars' rotate (270°) and swivel (180°)technology allows the mount to change to any viewing angle to fully benefit from the capabilities of the flat screen. Depth of this mount is 11 centimetres. Cable management conceals and routes cables from mount to flat screen. Hide your cables to keep living room, bedroom or home cinema installation nice and tidy.