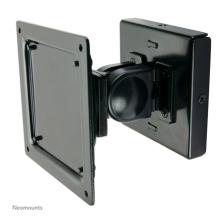

# Neomounts by Newstar TV/Monitor Wall Mount (swivel or tilt) for 10"-30" Screen - Black

The Neomounts by Newstar wall mount, model FPMA-W100 is a swivel and rotatable wall mount for flat screens up to 30". This mount is a great choice when you want the ultimate viewing flexibility with your flat screen. Effortless pull the display out from the wall, position it in almost any direction, turn it around corners and then smoothly return it to the wall when finished.

Neomounts by Newstars' rotate (270°) and swivel (180°)technology allows the mount to change to any viewing angle to fully benefit from the capabilities of the flat screen. Depth of this mount is 11 centimetres. Cable management conceals and routes cables from mount to flat screen. Hide your cables to keep living room, bedroom or home cinema installation nice and tidy.

Neomounts by Newstar FPMA-W100 has one pivot point and is suitable for screens up to 30" (76 cm). The weight capacity of this product is 10 kg each screen. The wall mount is suitable for screens that meet VESA hole pattern 75x75 and 100x100mm. Different hole patterns can be covered using Neomounts by Newstar VESA adapter plates.