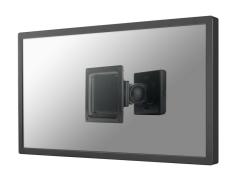

# Neomounts by Newstar TV/Monitor Wall Mount (swivel or tilt) for 10"-30" Screen - Black

The Neomounts by Newstar wall mount, model FPMA-W100 is a swivel and rotatable wall mount for flat screens up to 30". This mount is a great choice when you want the ultimate viewing flexibility with your flat screen. Effortless pull the display out from the wall, position it in almost any direction, turn it around corners and then smoothly return it to the wall when finished.

Neomounts by Newstars' rotate (270°) and swivel (180°)technology allows the mount to change to any viewing angle to fully benefit from the capabilities of the flat screen. Depth of this mount is 11 centimetres. Cable management conceals and routes cables from mount to flat screen. Hide your cables to keep living room, bedroom or home cinema installation nice and tidy.

Neomounts by Newstar FPMA-W100 has one pivot point and is suitable for screens up to 30" (76 cm). The weight capacity of this product is 10 kg each screen. The wall mount is suitable for screens that meet VESA hole pattern 75x75 and 100x100mm. Different hole patterns can be covered using Neomounts by Newstar VESA adapter plates.