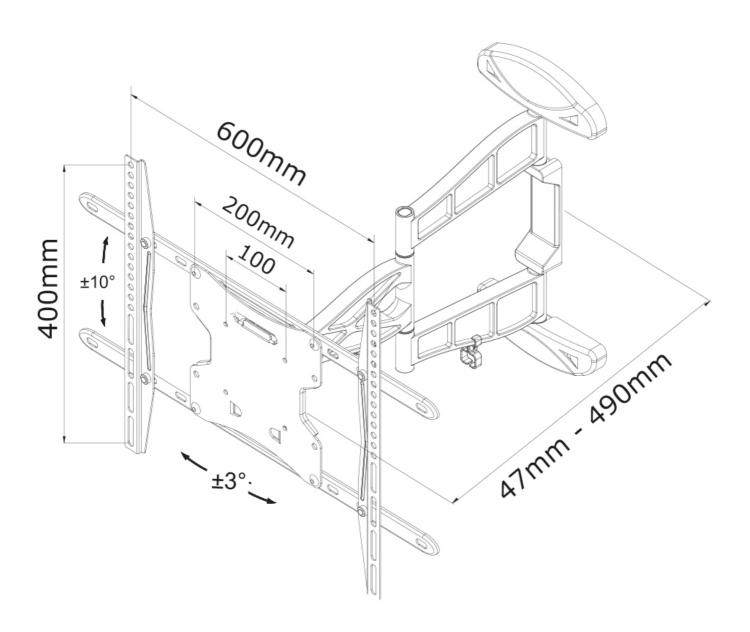

#### GENERAL

Min. screen size\* 32 inch
Max. screen size\* 60 inch

Max. weight 30 kg (per screen)

Screens

 VESA minimum
 100x100 mm

 VESA maximum
 600x400 mm

 Distance to wall
 4,7-49 cm

#### FUNCTIONALITY

Type Full motion

Tilt Rotate Swivel

Tilt (degrees) 10°
Swivel (degrees) 180°
Rotate (degrees) 6°
Adjustment type None

Neomounts by Newstars' tilt (10°), rotation (6°) and swivel (180°) technology allows the mount to change to any viewing angle to fully benefit from the capabilities of the flat screen. The mount is easily depth adjustable from 4 to 50 centimetres. An innovative cable management conceals and routes cables from mount to flat screen. Hide your cables to keep living room, bedroom or home cinema installation nice and tidy.

Neomounts by Newstar LED-W500 has three pivot points and is suitable for screens up to 60" (152 cm). The weight capacity of this product is 30 kg each screen. The wall mount is suitable for screens that meet VESA hole pattern 100x100 to 600x400mm. Different hole patterns can be covered using Neomounts by Newstar VESA adapter plates.