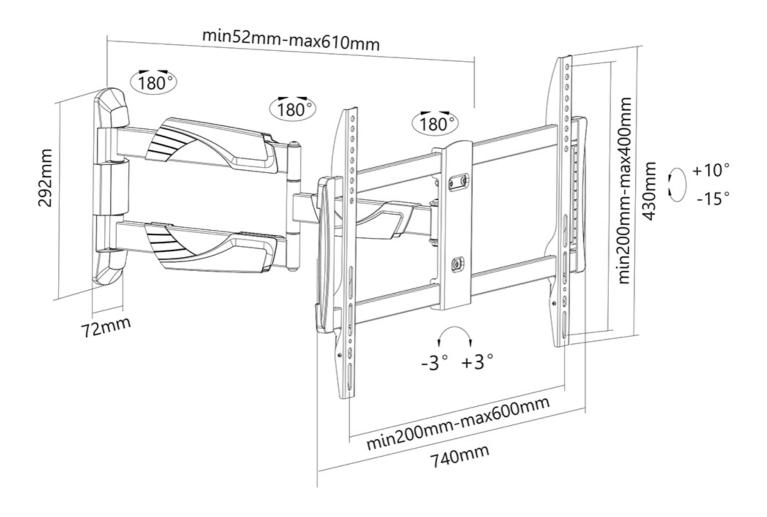

### **GENERAL**

Min. screen size\* 32 inch
Max. screen size\* 60 inch

Max. weight 30 kg (per screen)

Screens

VESA minimum 200x200 mm

VESA maximum 600x400 mm

Distance to wall 5-61 cm

#### FUNCTIONALITY

Type Full motion

Tilt Rotate Swivel

Tilt (degrees) 25°
Swivel (degrees) 180°
Rotate (degrees) 6°
Adjustment type None

Neomounts Selects' tilt (25°) and swivel (180°) technology allows the mount to change to any viewing angle to fully benefit from the capabilities of the flat screen. The mount is easily depth adjustable from 5 to 61 centimetres. An innovative cable management conceals and routes cables from mount to flat screen. Hide your cables to keep living room, bedroom or home cinema installation nice and tidy.

Neomounts Select NM-W460BLACK has three pivot points and is suitable for screens up to 60" (150 cm). The weight capacity of this product is 30 kg. The wall mount is suitable for screens that meet VESA hole pattern 200x200 to 600x400mm. Different hole patterns can be covered using Neomounts Select VESA adapter plates.