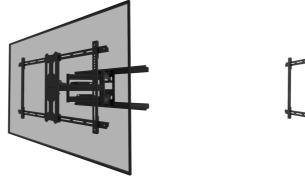

### Neomounts Select WL40S-850BL18 full motion wall mount for 43-86" screens - Black

Neomount

The Neomounts Select WL40S-850BL18 is a full motion wall mount for flat screens up to 86" with a maximum weight capacity of 60 kg. The versatile tilt (18°) and swivel (35°) technology allows you to create the optimum viewing angle. The mount can be levelled for the perfect installation.

The WL40S-850BL18 has a depth of 5-61 cm and is suitable for screens that meet VESA hole pattern 100x100 to 800x400mm.

The mount features a nifty Easy-release system, that allows you to attach the TV in a wink of an eye. A separate spirit level tool is included with the wall mount, as well as a fixing template, to ensure easy installation of the mount. The mount is equipped with high quality steel cable management, to secure any loose cables at the back of the screen.