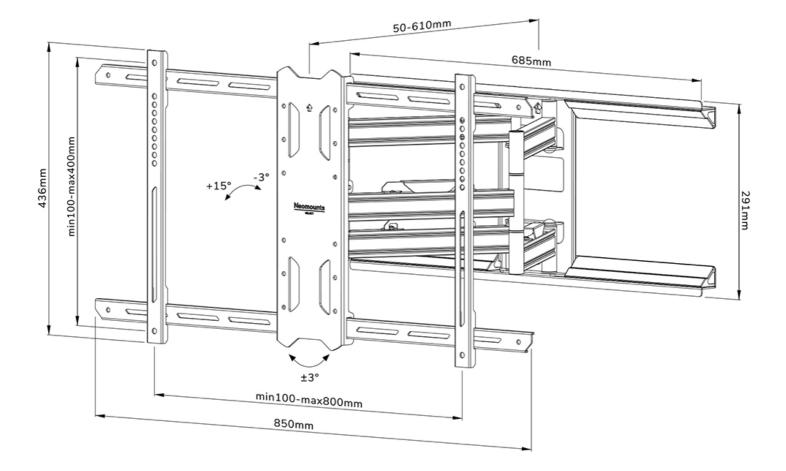

### GENERAL

| Min. screen size* | 43 inch            |
|-------------------|--------------------|
| Max. screen size* | 86 inch            |
| Max. weight       | 60 kg (per screen) |
| Screens           | 1                  |
| VESA minimum      | 100x100 mm         |
| VESA maximum      | 800x400 mm         |
| Distance to wall  | 5-61 cm            |
|                   |                    |

#### FUNCTIONALITY Type

| Туре             | Full motion<br>Tilt |
|------------------|---------------------|
|                  | Swivel              |
| Tilt (degrees)   | +15°, -3°           |
| Swivel (degrees) | 35°                 |
| Height           | 43,6 cm             |
| Width            | 85 cm               |
| Depth            | 5 cm                |
|                  |                     |
| INFORMATION      |                     |
| Color            | Black               |

The WL40S-850BL18 has a depth of 5-61 cm and is suitable for screens that meet VESA hole pattern 100x100 to 800x400mm.

The mount features a nifty Easy-release system, that allows you to attach the TV in a wink of an eye. A separate spirit level tool is included with the wall mount, as well as a fixing template, to ensure easy installation of the mount. The mount is equipped with high quality steel cable management, to secure any loose cables at the back of the screen.