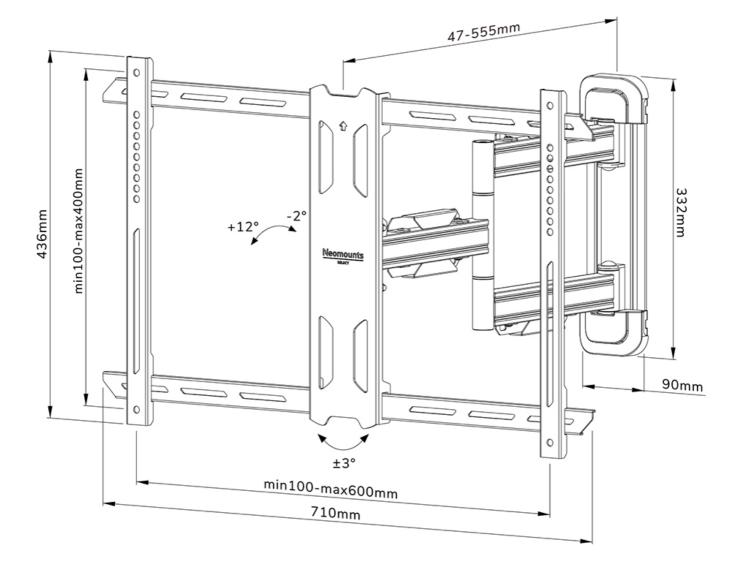

### GENERAL

| Min. screen size* | 40 inch            |
|-------------------|--------------------|
| Max. screen size* | 70 inch            |
| Max. weight       | 45 kg (per screen) |
| Screens           | 1                  |
| VESA minimum      | 100x100 mm         |
| VESA maximum      | 600x400 mm         |
| Distance to wall  | 4,7-55,5 cm        |
|                   |                    |

#### FUNCTIONALITY Typ

| Туре             | Full motion<br>Tilt |
|------------------|---------------------|
|                  | Swivel              |
| Tilt (degrees)   | +12°, -2°           |
| Swivel (degrees) | +45°, -45°          |
| Height           | 43,6 cm             |
| Width            | 71 cm               |
| Depth            | 4,7 cm              |
|                  |                     |
| INFORMATION      |                     |
| <b>A</b> 1       | <b>D</b> 1 1        |

The WL40S-850BL16 has a depth of 4,7-55,5 cm and is suitable for screens that meet VESA hole pattern 100x100 to 800x400mm.

The mount features a nifty Easy-release system, that allows you to attach the TV in a wink of an eye. A separate spirit level tool is included with the wall mount, as well as a fixing template, to ensure easy installation of the mount. The mount is equipped with high quality steel cable management, to secure any loose cables at the back of the screen.