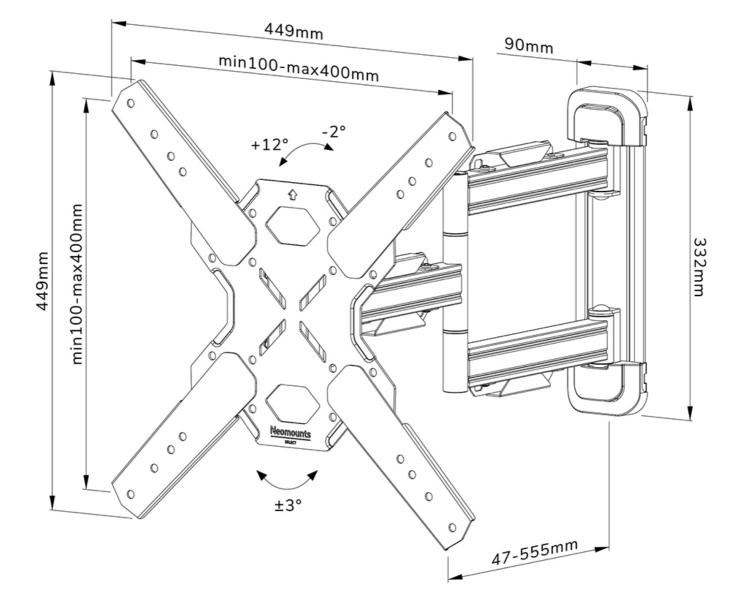

### GENERAL

| Min. screen size* | 32 inch            |
|-------------------|--------------------|
| Max. screen size* | 65 inch            |
| Max. weight       | 40 kg (per screen) |
| Screens           | 1                  |
| VESA minimum      | 100x100 mm         |
| VESA maximum      | 400x400 mm         |
| Distance to wall  | 4,7-55,5 cm        |
|                   |                    |

#### FUNCTIONALITY T

| Туре             | Full motion |
|------------------|-------------|
|                  | Tilt        |
|                  | Swivel      |
| Tilt (degrees)   | +12°, -2°   |
| Swivel (degrees) | 45°         |
| Height           | 44,9 cm     |
| Width            | 44,9 cm     |
| Depth            | 4,7 cm      |
|                  |             |
| INFORMATION      |             |
| 0.1              |             |

The WL40S-850BL14 has a depth of 4,7-55,5 cm and is suitable for screens that meet VESA hole pattern 100x100 to 400x400mm.

The mount features a nifty Easy-release system, that allows you to attach the TV in a wink of an eye. A separate spirit level tool is included with the wall mount, as well as a fixing template, to ensure easy installation of the mount. The mount is equipped with high quality steel cable management, to secure any loose cables at the back of the screen.