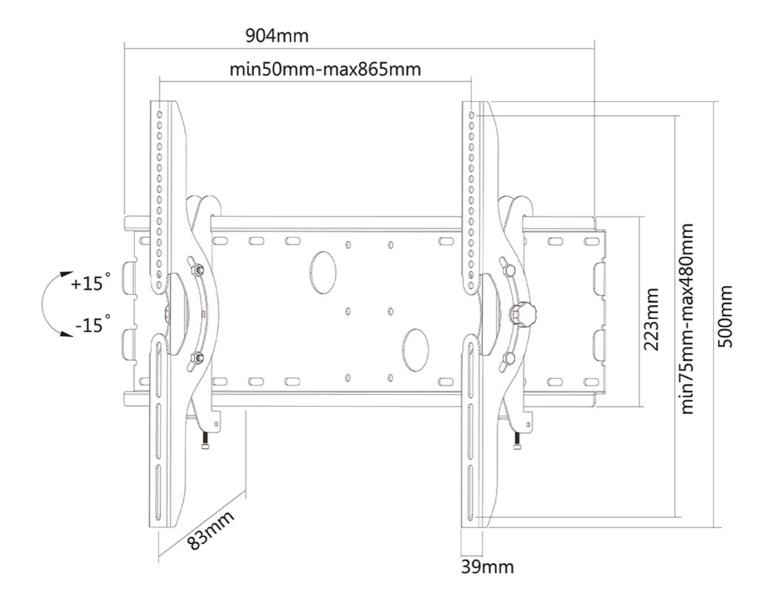

### GENERAL

| Min. screen size* | 37 inch             |
|-------------------|---------------------|
| Max. screen size* | 85 inch             |
| Max. weight       | 100 kg (per screen) |
| Screens           | 1                   |
| VESA minimum      | 200x200 mm          |
| VESA maximum      | 865x480 mm          |
| Distance to wall  | 7 cm                |
|                   |                     |
|                   |                     |

Neomounts by Newstars' tilt (30°) technology allows the mount to change to any viewing angle to fully benefit from the capabilities of the flat screen. Depth of this mount is 7 centimetres.

Neomounts by Newstar PLASMA-W200 is suitable for screens up to 85" (216 cm). The weight capacity of this product is 100 kg each screen. The wall mount is suitable for screens that meet VESA hole pattern 200x200 to 865x480mm. Different hole patterns can be covered using Neomounts by Newstar VESA adapter plates.