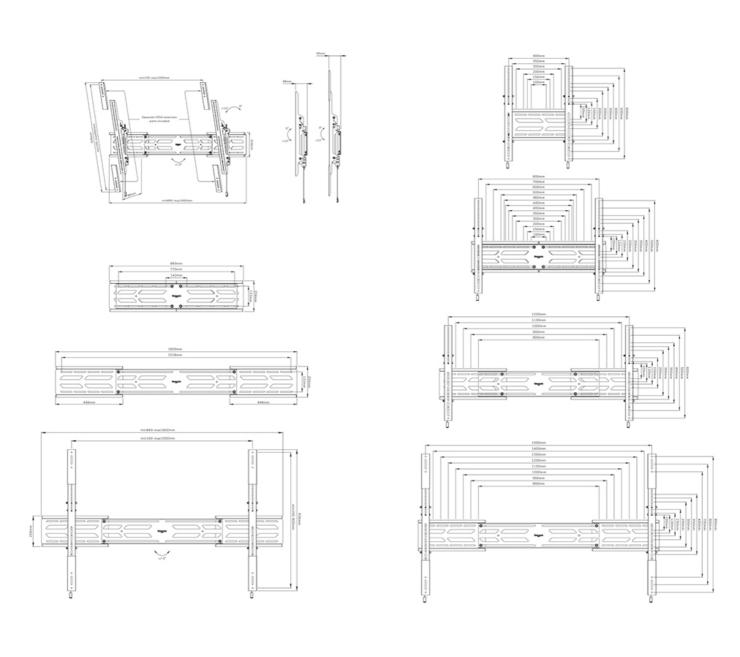

### **GENERAL**

Min. screen size\* 55 inch

Max. screen size\* 110 inch

Max. weight 160 kg (per screen)

Screens

VESA minimum 100x100 mm
VESA maximum 1500x900 mm

Distance to wall 9 cm

#### FUNCTIONALITY

Tilt Type Height adjustment 0-2 cm Width adjustment 89.3-160 cm +12°, -0° Tilt (degrees) Rotate (degrees) +3°. -3° 93 6 cm Height Width 160 cm Depth 9 cm

Adjustment type Micro adjustment
Lockable Lockable - Lock

The WL35S-950BL19 has a depth of 8,8 cm and is, thanks to the included vertical extension brackets, suitable for screens that meet VESA hole pattern 100x100 to 1500x900 mm. Due to the unique extendable design, the mount can be adjusted to a wide range of screens dimensions; from 55" up to 110". It is possible to lock the mount using a padlock (not included).