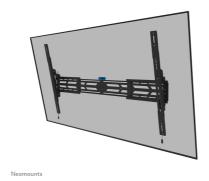

### Neomounts Select WL35S-950BL19 tiltable wall mount for 55-110" screens - Black

The Neomounts Select WL35S-950BL19 is a tiltable heavy-duty wall mount for flat screens up to 110" with a maximum weight capacity of 160 kg. The versatile tilt technology, with 3 lockable tilt presets (4°, 8° and 12°), allows you to create the optimum viewing angle. It is possible to install the screen in both portrait and landscape orientation. The mount features individual height adjustable brackets and level adjustment is available for the perfect installation.

The WL35S-950BL19 has a depth of 8,8 cm and is, thanks to the included vertical extension brackets, suitable for screens that meet VESA hole pattern 100x100 to 1500x900 mm. Due to the unique extendable design, the mount can be adjusted to a wide range of screens dimensions; from 55" up to 110". It is possible to lock the mount using a padlock (not included).