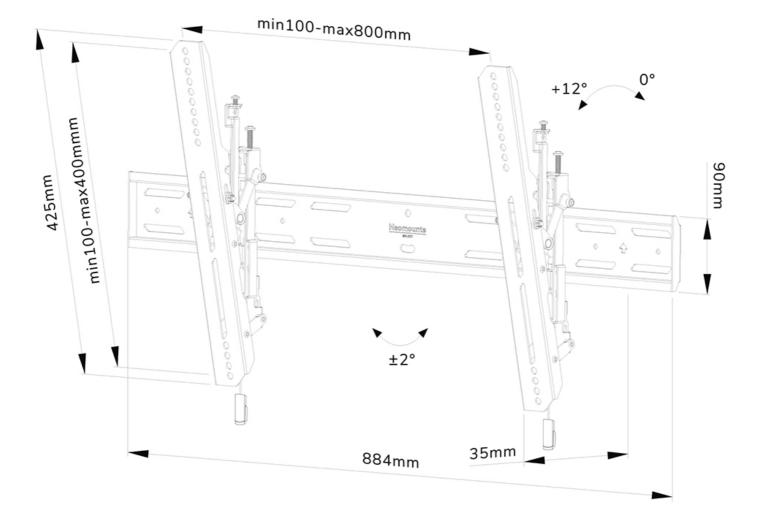

#### GENERAL

| Min. screen size* | 43 inch             |
|-------------------|---------------------|
| Max. screen size* | 98 inch             |
| Max. weight       | 100 kg (per screen) |
| Screens           | 1                   |
| VESA minimum      | 100x100 mm          |
| VESA maximum      | 800x400 mm          |
| Distance to wall  | 3,5 cm              |
|                   |                     |

#### FUNCTIONALITY

| Туре            | Tilt                               |
|-----------------|------------------------------------|
| Tilt (degrees)  | 12°                                |
| Height          | 42,5 cm                            |
| Width           | 88,4 cm                            |
| Depth           | 3,5 cm                             |
| Adjustment type | Micro adjustment                   |
| Lockable        | Lockable - Security screw included |
|                 |                                    |

The WL35S-850BL18 has a depth of 3,3 cm and is suitable for screens that meet VESA hole pattern 100x100 to 800x400mm. It is possible to lock the wall mount using the included anti-theft screw or a padlock (not included).