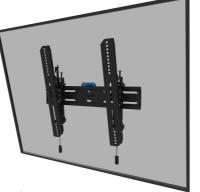

#### Neomounts Select WL35S-850BL14 tiltable wall mount for 32-65" screens - Black

The Neomounts Select WL35S-850BL14 is a tiltable wall mount for flat screens up to 65" with a maximum weight capacity of 60 kg. Height and level adjustment is available for the perfect installation.

The WL35S-850BL14 has a depth of 3,3 cm and is suitable for screens that meet VESA hole pattern 100x100 to 400x400mm. It is possible to lock the wall mount using the included anti-theft screw or a padlock (not included).