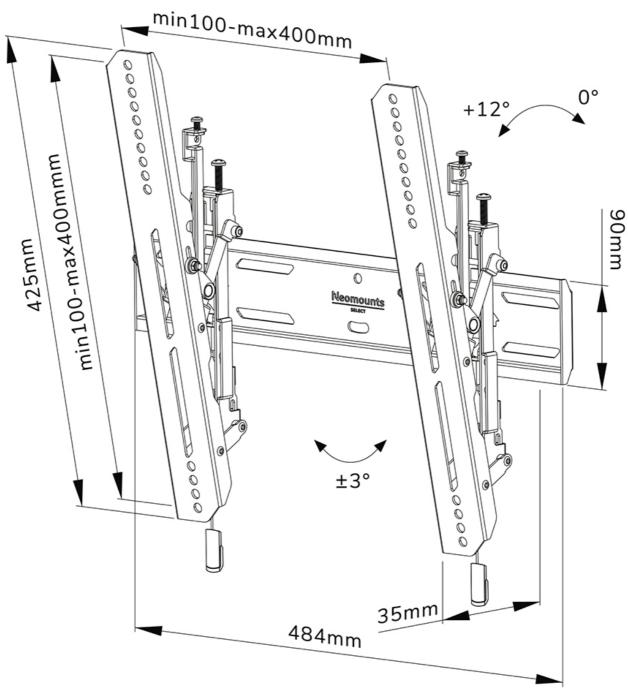

#### GENERAL

| Min. screen size* | 32 inch            |
|-------------------|--------------------|
| Max. screen size* | 65 inch            |
| Max. weight       | 60 kg (per screen) |
| Screens           | 1                  |
| VESA minimum      | 100x100 mm         |
| VESA maximum      | 400x400 mm         |
| Distance to wall  | 3,5 cm             |
|                   |                    |

#### FUNCTIONALITY

| Туре            | Tilt                               |
|-----------------|------------------------------------|
| Tilt (degrees)  | 12°                                |
| Height          | 42,5 cm                            |
| Width           | 48,4 cm                            |
| Depth           | 3,5 cm                             |
| Adjustment type | Micro adjustment                   |
| Lockable        | Lockable - Security screw included |
|                 |                                    |

The WL35S-850BL14 has a depth of 3,3 cm and is suitable for screens that meet VESA hole pattern 100x100 to 400x400mm. It is possible to lock the wall mount using the included anti-theft screw or a padlock (not included).