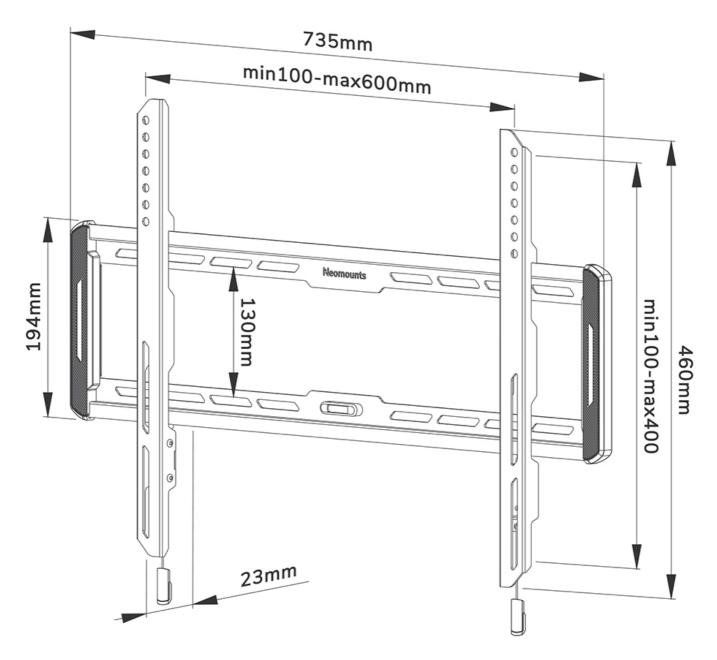

#### **GENERAL**

Min. screen size\* 40 inch
Max. screen size\* 75 inch

Max. weight 70 kg (per screen)

Screens 1

 VESA minimum
 100x100 mm

 VESA maximum
 600x400 mm

 Distance to wall
 2,3 cm

#### **FUNCTIONALITY**

 Type
 Fixed

 Height
 46 cm

 Width
 73,5 cm

 Depth
 2,3 cm

The WL30-550BL16 is ultra-flat with a depth of 2,3 cm and is suitable for screens that meet VESA hole pattern 100x100 to 600x400mm.

The mount features a nifty magnetic pull & release system, that allows you to attach the TV in a wink of an eye and secure the TV in safe and solid manner. Afterwards, the pull & release straps can be easily hidden behind the screen by clicking the magnet to the mount. The integrated spirit level assures easy installation of the mount.