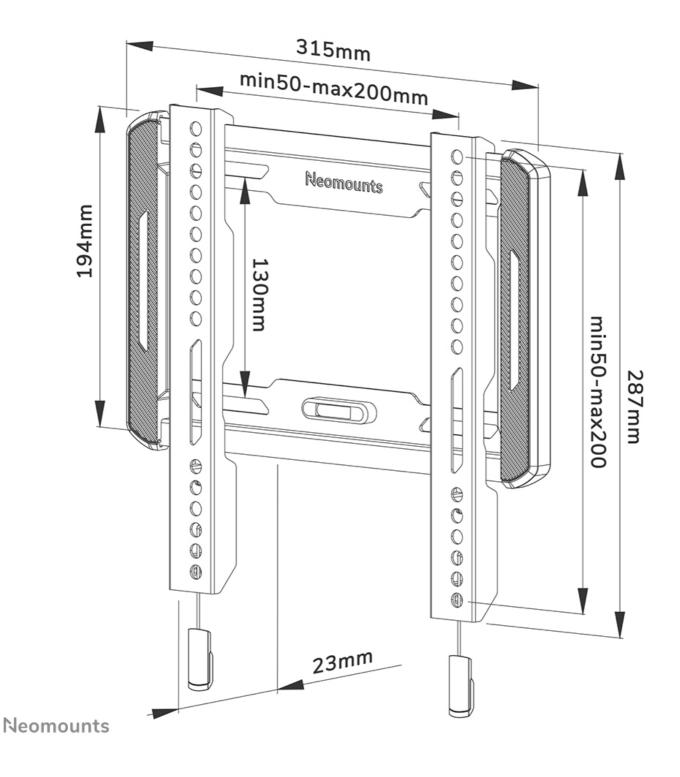

#### **GENERAL**

Min. screen size\* 24 inch
Max. screen size\* 55 inch

Max. weight 45 kg (per screen)

Screens 1

VESA minimum 50x50 mm

VESA maximum 200x200 mm

Distance to wall 2,3 cm

#### **FUNCTIONALITY**

 Type
 Fixed

 Height
 28,7 cm

 Width
 31,5 cm

 Depth
 2,3 cm

Lockable Lockable - Security

screw included

The WL30-550BL12 is ultra-flat with a depth of 2,3 cm and is suitable for screens that meet VESA hole pattern 50x50 to 200x200mm.

The mount features a nifty magnetic pull & release system, that allows you to attach the TV in a wink of an eye and secure the TV in safe and solid manner. Afterwards, the pull & release straps can be easily hidden behind the screen by clicking the magnet to the mount. The integrated spirit level assures easy installation of the mount.