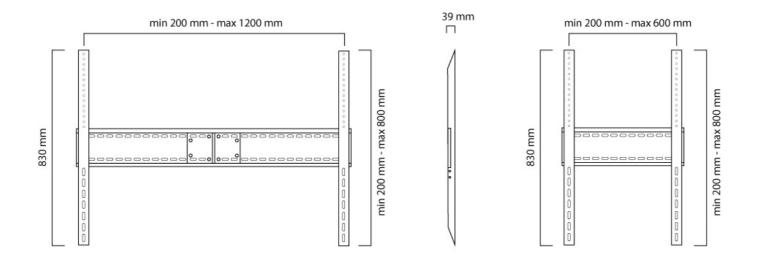

#### GENERAL

| 60 inch             |
|---------------------|
| 100 inch            |
| 150 kg (per screen) |
| 1                   |
| 200x200 mm          |
| 1200x800 mm         |
| 3,9 cm              |
|                     |
|                     |
| Fixed               |
| None                |
|                     |

Neomounts by Newstar LFD-W1500 is suitable for screens up to 100" (254 cm). The weight capacity of this product is 150 kg. The wall mount is suitable for screens that meet VESA hole pattern 200x200 to 1200x800mm.