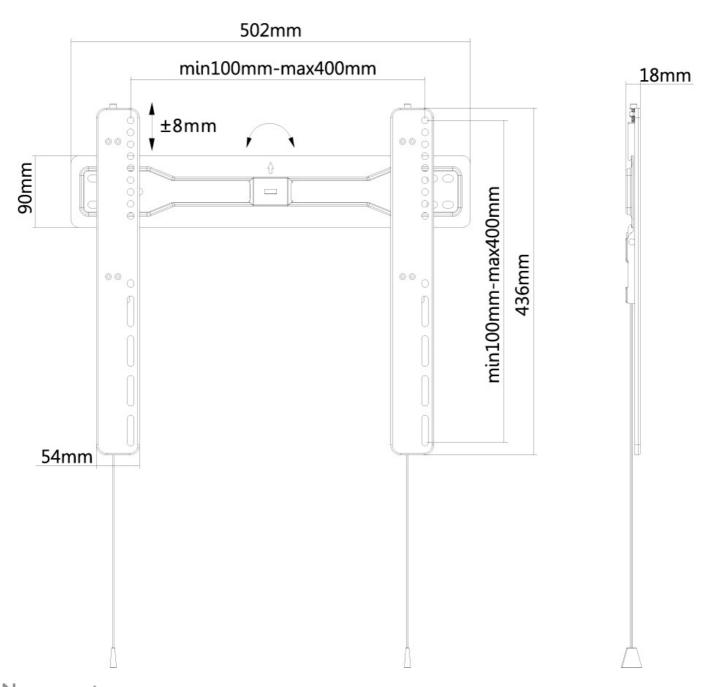

#### **GENERAL**

Min. screen size\* 32 inch
Max. screen size\* 55 inch

Max. weight 35 kg (per screen)

Screens

VESA minimum 100x100 mm
VESA maximum 400x400 mm
Distance to wall 1,8 cm

Neomounts by Newstar LED-W400BLACK is suitable for screens up to 55". The weight capacity of this product is 35 kg. The wall mount is suitable for screens that meet VESA hole patterns between 100x100 and 400x400 mm.