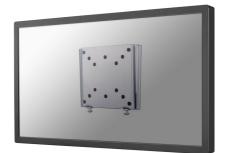

## Neomounts by Newstar TV/Monitor Ultrathin Wall Mount (fixed) for 10"-30" Screen - Silver

Neomount

The Neomounts by Newstar wall mount, model FPMA-W25 is a fixed wall mount for flat screens up to 30". This mount is a great choice when you want the ultimate viewing flexibility with your flat screen. Depth of this mount is 1,5 centimetres.

Neomounts by Newstar FPMA-W25 is suitable for screens up to 30" (76 cm). The weight capacity of this product is 30 kg each screen. The wall mount is suitable for screens that meet VESA hole pattern 50x50 to 100x100mm. Different hole patterns can be covered using Neomounts by Newstar VESA adapter plates.