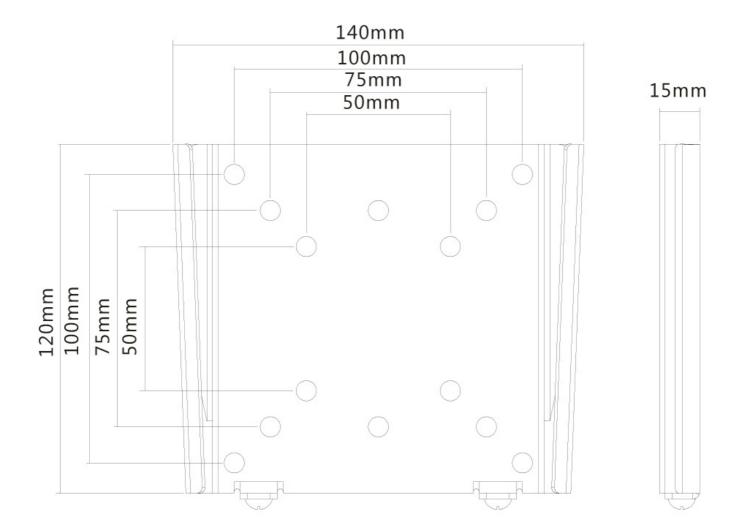

#### GENERAL

| Min. screen size* | 10 inch            |
|-------------------|--------------------|
| Max. screen size* | 30 inch            |
| Min. weight       | 0 kg (per screen)  |
| Max. weight       | 30 kg (per screen) |
| Screens           | 1                  |
| VESA minimum      | 50x50 mm           |
| VESA maximum      | 100x100 mm         |
| Distance to wall  | 1,5 cm             |
|                   |                    |
| FUNCTIONALITY     |                    |
| Туре              | Fixed              |

Neomounts by Newstar FPMA-W25 is suitable for screens up to 30" (76 cm). The weight capacity of this product is 30 kg each screen. The wall mount is suitable for screens that meet VESA hole pattern 50x50 to 100x100mm. Different hole patterns can be covered using Neomounts by Newstar VESA adapter plates.