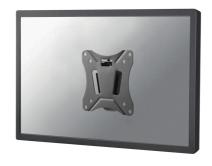

### Neomounts Select TV/Monitor Ultrathin Wall Mount (fixed) for 10"-30" Screen - Black

The Neomounts Select NM-W25BLACK is a fixed wall mount for flat screens up to 30".

Depth of this mount is 1,2 centimetres and the weight capacity of this product is 25 kg. The wall mount is suitable for screens that meet VESA hole patterns between 75x75 and 100x100 mm.

Create a clean design ambiance for your flat screen TV in a living room, bedroom or public environment.

All installation material is included with the product.