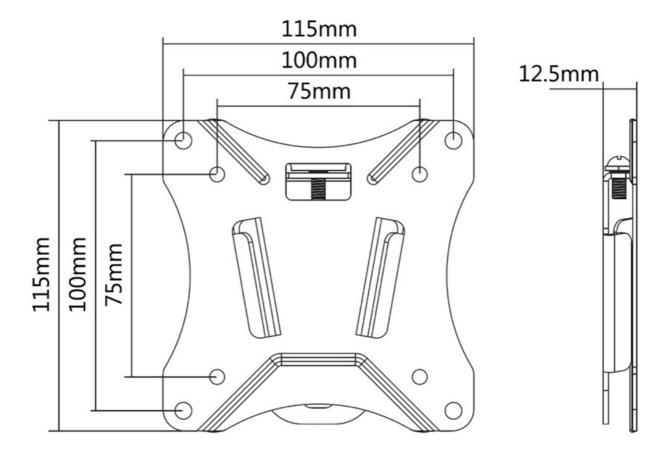

#### **GENERAL**

Min. screen size\* 10 inch
Max. screen size\* 30 inch

Min. weight 0 kg (per screen)

Max. weight 25 kg (per screen)

Screens 1

VESA minimum 75x75 mm
VESA maximum 100x100 mm
Distance to wall 1,3 cm

### Neomounts Select TV/Monitor Ultrathin Wall Mount (fixed) for 10"-30" Screen - Black

The Neomounts Select NM-W25BLACK is a fixed wall mount for flat screens up to 30".

Depth of this mount is 1,2 centimetres and the weight capacity of this product is 25 kg. The wall mount is suitable for screens that meet VESA hole patterns between 75x75 and 100x100 mm.