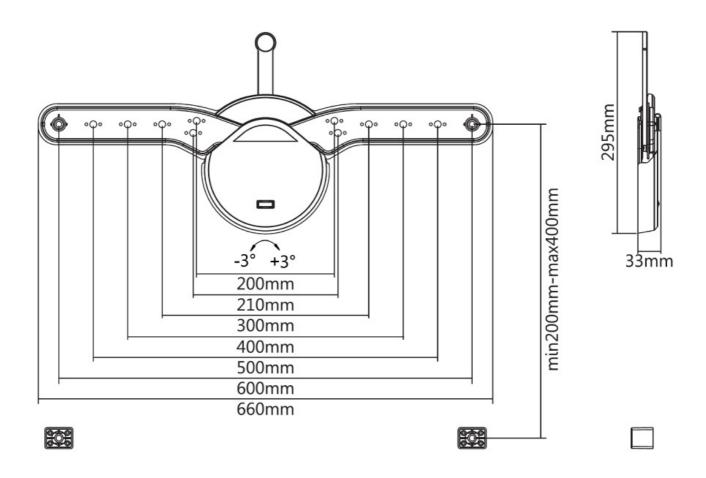

#### **GENERAL**

Min. screen size\* 32 inch
Max. screen size\* 70 inch

Max. weight 40 kg (per screen)

Screens

VESA minimum 200x200 mm
VESA maximum 600x400 mm
Distance to wall 3,3 cm

#### **FUNCTIONALITY**

Type Fixed Rotate (degrees) 6° Adjustment type None

Neomounts by Newstar OLED-W600BLACK is suitable for flat screens up to 70" (178 cm). The weight capacity of this product is 40 kg. The wall mount is suitable for screens that meet VESA hole pattern 200x200 to 600x400mm.