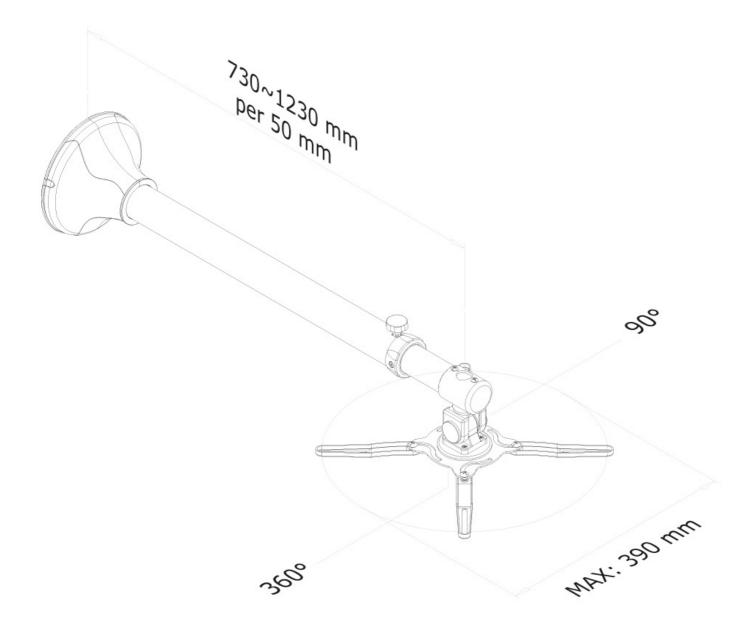

#### GENERAL

| Min. weight      | 0 kg (per screen)  |
|------------------|--------------------|
| Max. weight      | 12 kg (per screen) |
| Distance to wall | 73-123 cm          |

### \_\_\_\_\_

| FUNCTIONALITY    |             |
|------------------|-------------|
| Туре             | Full motion |
|                  | Tilt        |
|                  | Swivel      |
| Tilt (degrees)   | 90°         |
| Swivel (degrees) | 360°        |
| Adjustment type  | None        |
|                  |             |

Neomounts by Newstar's versatile tilt (90°), rotate and/or swivel (360°) technology allows the mount to change to any viewing angle to fully benefit from the capabilities of the projector. The mount is depth adjustable from 73 to 123 centimetres. An innovative cable management conceals and routes cables from wall to projector. Hide your cables to keep the installation nice and tidy.