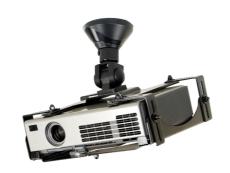

### Neomounts Universal Projector Ceiling Mount, Height 15cm - Black

The Neomounts projector ceiling mount, model BEAMER-C300 is a universal tilt-, swivel and/or rotatable ceiling mount for projectors up to 10 kg. This mount is a great choice for an optimal viewing experience. This versatile, ready to install mount, offers the convenience of installation to the ceiling without the need of additional accessories.

Neomounts BEAMER-C300 has two pivot points and is suitable for most projectors. The weight capacity of this product is 15 kilograms. This universal ceiling mount is easy to install and suitable for projectors with and without mounting holes. The cradle included with this mount, covers most projector sizes.