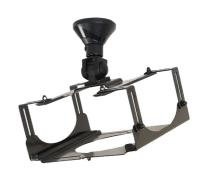

Neomounts BEAMER-C300 has two pivot points and is suitable for most projectors. The weight capacity of this product is 15 kilograms. This universal ceiling mount is easy to install and suitable for projectors with and without mounting holes. The cradle included with this mount, covers most projector sizes.