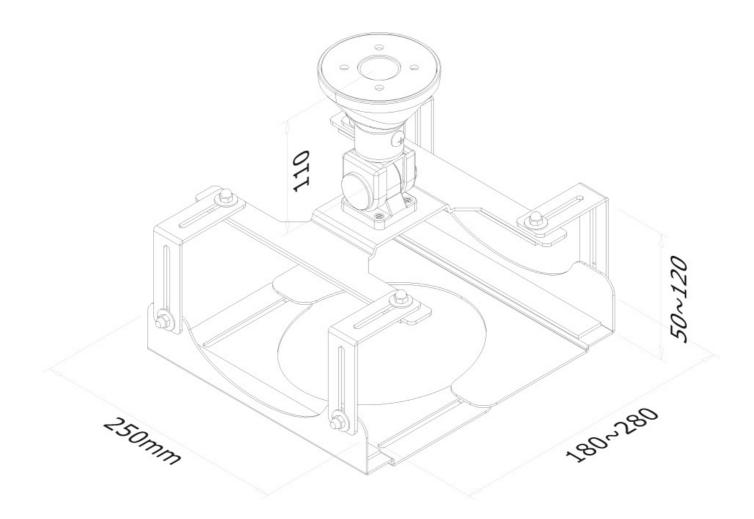

### **FUNCTIONALITY**

Type Full motion

Swivel

Height adjustment 15 cm
Tilt (degrees) 90°
Swivel (degrees) 360°
Adjustment type Manual

Neomounts versatile tilt (90°), rotate and/or swivel (360°) technology allows the mount to change to any viewing angle to fully benefit from the capabilities of the projector. The mount has a fixed height of 15 centimetres.