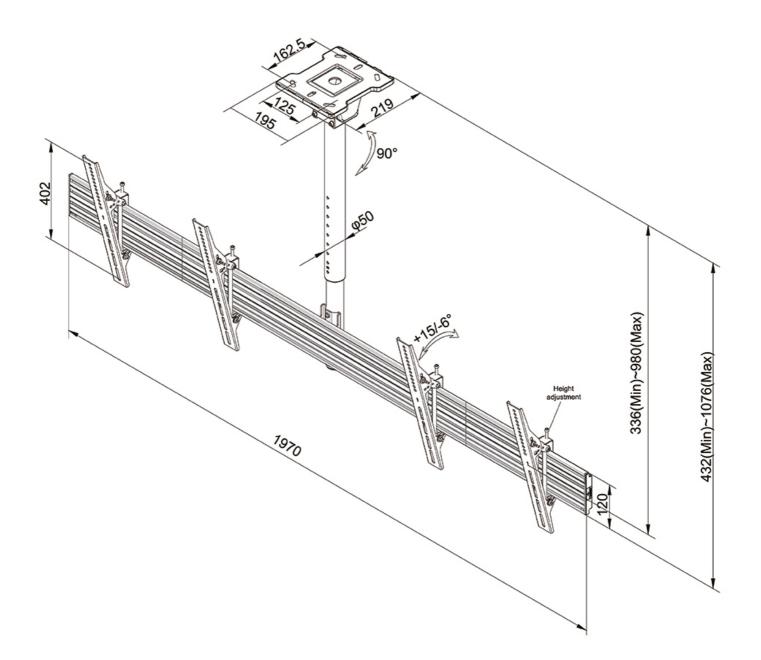

#### FUNCTIONALITY

| Туре              | Tilt   |
|-------------------|--------|
|                   | Fixed  |
| Height adjustment | 114 cm |
| Width adjustment  | 197 cm |
| Depth adjustment  | 22 cm  |
| Tilt (degrees)    | 21°    |
| Adjustment type   | Manual |
|                   |        |
| INFORMATION       |        |
| Color             | Black  |

Neomounts Pro NMPRO CMB-series is suitable for 1 to 4 screens. The weight capacity of this product is 30 kg each screen. The ceiling mount is suitable for screens that meet VESA 100x100 to 400x400mm (65") or VESA 100x100 to 600x400mm (55"). Depth of this mount is 21,9 centimetres.