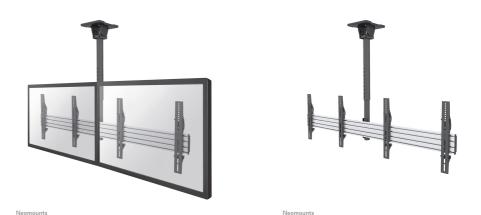

#### Neomounts by Newstar Pro Menuboard Ceiling Mount for two 32"-55"/65" Screens -Black

The Neomounts Pro menuboard ceiling mount, model NMPRO-CMB2, is a tiltable ceiling mount for two flat screens up to 55"/65". This mount is a great choice when you want the ultimate viewing flexibility with your flat screen. The Neomounts Pro tilt (0°/-6°/+15°) technology allows the mount to change to the best suitable viewing angle.

Neomounts Pro NMPRO CMB-series is suitable for 1 to 4 screens. The weight capacity of this product is 30 kg each screen. The ceiling mount is suitable for screens that meet VESA 100x100 to 400x400mm (65") or VESA 100x100 to 600x400mm (55"). Depth of this mount is 21,9 centimetres.