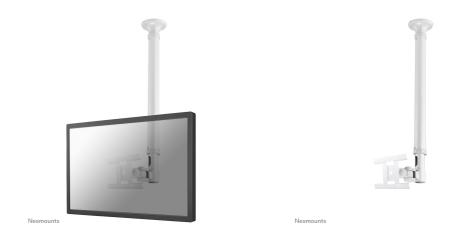

# Neomounts by Newstar TV/Monitor Ceiling Mount for 10"-30" Screen, Height Adjustable - White

The Neomounts by Newstar ceiling mount, model FPMA-C100WHITE is a tilt- and swivel ceiling mount for flat screens up to 30". This mount is a great choice for space saving placement or when wall mounting and floor placement is not an option.

Neomounts by Newstar FPMA-C100WHITE has two pivot points and is suitable for screens up to 30" (76 cm). The weight capacity of this product is 12 kg. The ceiling mount is suitable for screens that meetVESA hole pattern 75x75 or 100x100mm. Different hole patterns can be covered using Neomounts by Newstar VESA adapter plates.