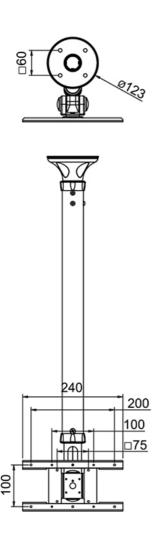

#### **GENERAL**

Min. screen size\* 10 inch
Max. screen size\* 30 inch

Min. weight 0 kg (per screen)

Max. weight 12 kg (per screen)

Screens 1

VESA minimum 75x75 mm
VESA maximum 200x100 mm

#### FUNCTIONALITY

Type Full motion

Tilt Rotate Swivel

Height adjustment 79-129 cm
Depth adjustment 9 cm
Tilt (degrees) 180°
Swivel (degrees) 180°
Rotate (degrees) 360°
Adjustment type Manual