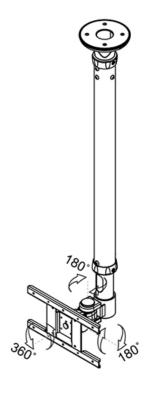

#### FUNCTIONALITY

Type Full motion

Tilt Rotate Swivel

Height adjustment 79-129 cm
Depth adjustment 9 cm
Tilt (degrees) 180°
Swivel (degrees) 180°
Rotate (degrees) 360°
Adjustment type Manual

Neomounts by Newstar's versatile tilt (180°), rotate (360°) and swivel (180°) technology allows the mount to change to any viewing angle to fully benefit from the capabilities of the flat screen. The support is easily height adjustable from 79 to 129 centimetres. An innovative cable management conceals and routes cables from ceiling to TV. Hide your cables in the column to keep it nice and tidy.