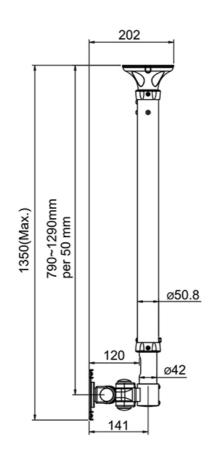

#### FUNCTIONALITY

Type Full motion

Tilt Rotate Swivel

Height adjustment 79-129 cm
Depth adjustment 9 cm
Tilt (degrees) 180°
Swivel (degrees) 180°
Rotate (degrees) 360°
Adjustment type Manual

Neomounts by Newstar's versatile tilt (180°), rotate (360°) and swivel (180°) technology allows the mount to change to any viewing angle to fully benefit from the capabilities of the flat screen. The support is easily height adjustable from 79 to 129 centimetres. An innovative cable management conceals and routes cables from ceiling to TV. Hide your cables in the column to keep it nice and tidy.