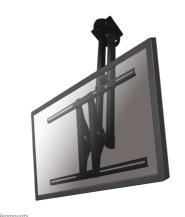

# Neomounts by Newstar TV/Monitor Ceiling Mount for 37"-75" Screen, Height Adjustable - Black

The Neomounts by Newstar ceiling mount, model PLASMA-C100BLACK is a tilt- and swivel ceiling mount for flat screens up to 75" (191 cm). This mount is a great choice for space saving placement or when wall mounting and floor placement is not an option.

Neomounts by Newstar's versatile tilt (25°) and swivel (60°) technology allows the mount to change to any viewing angle to fully benefit from the capabilities of the flat screen. The support is easily height adjustable from 67 to 107 centimetres. If different heights are needed extension poles are available. An innovative cable management conceals and routes cables from ceiling to TV. Hide your cables in the column to keep it nice and tidy.

Neomounts by Newstar PLASMA-C100BLACK has one pivot point and is suitable for screens up to 75" (191 cm). The weight capacity of this product is 50 kg. The ceiling mount is suitable for screens that meetVESA hole pattern 200x200 to 800x450mm. Different hole patterns can be covered using Neomounts by Newstar VESA adapter plates.