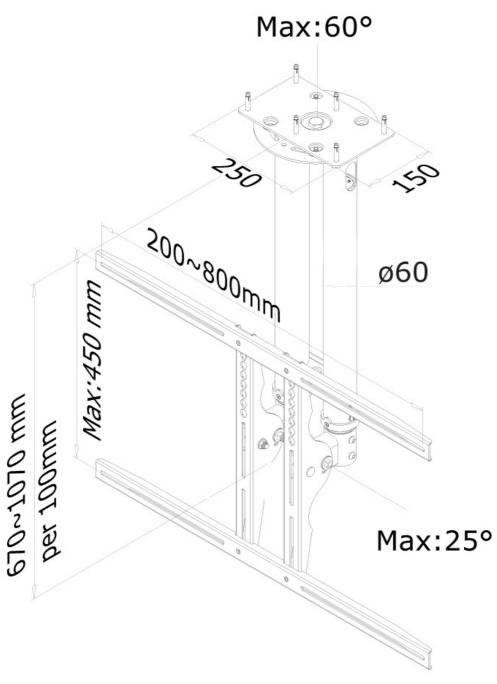

#### **GENERAL**

Min. screen size\* 37 inch
Max. screen size\* 75 inch

Min. weight 0 kg (per screen)

Max. weight 50 kg (per screen)

Screens 1

VESA minimum 200x200 mm VESA maximum 800x450 mm

#### FUNCTIONALITY

Type Full motion

Tilt Swivel

Height adjustment 67-107 cm
Depth adjustment 8 cm

Tilt (degrees) 25°
Swivel (degrees) 60°
Adjustment type Manual

Neomounts by Newstar PLASMA-C100BLACK has one pivot point and is suitable for screens up to 75" (191 cm). The weight capacity of this product is 50 kg. The ceiling mount is suitable for screens that meetVESA hole pattern 200x200 to 800x450mm. Different hole patterns can be covered using Neomounts by Newstar VESA adapter plates.