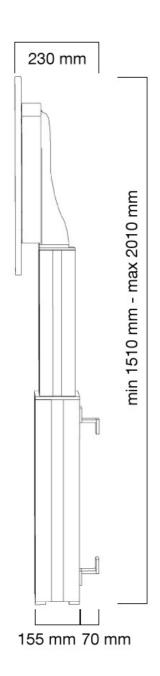

#### **FUNCTIONALITY**

Type Fixed
Height adjustment 119-169 cm
Width adjustment 89 cm
Adjustment type Motorised

Lockable - Lock not

included

The PLASMA-W2500SILVER is suited for screens between 42" - 100" and has a load capacity of 150 kg. The mount is suitable for screens with a VESA hole pattern of 200x200 to 800x600 mm.

The mobile electric floor lift is automatically height adjustable over a height of 50 cm with a remote control. From the floor to the center the distance of the screen is variable from 119-169 cm. The position can be perfectly leveled with four adjustable feet under the central column.