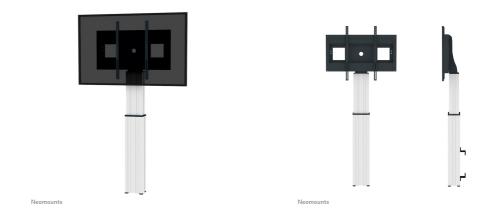

# Neomounts by Newstar Motorised TV/LFD Wall Mount for 42"-100" screen, Height Adjustable - Silver

With the Neomounts by Newstar PLASMA-W2500SILVER automatic height adjustable floor stand you place a large format flat screen on the floor and anchor it to the wall with the included wall mounts (7 cm distance). Get optimal positioning for both standing and seated audiences, in any application, in any part of your location. Perfect to use in a class room, boardroom, presentation room or public entrance.

The PLASMA-W2500SILVER is suited for screens between 42" - 100" and has a load capacity of 150 kg. The mount is suitable for screens with a VESA hole pattern of 200x200 to 800x600 mm.

The mobile electric floor lift is automatically height adjustable over a height of 50 cm with a remote control. From the floor to the center the distance of the screen is variable from 119-169 cm. The position can be perfectly leveled with four adjustable feet under the central column.

Behind the screen is a 6 cm deep space available to mount a media player or mini-computer. Cables can be guided at the back of the mount. The Neomounts by Newstar PLASMA-W2500SILVER comes in a RAL 9006 color and all installation material is included with the product. Warranty: 5 year.