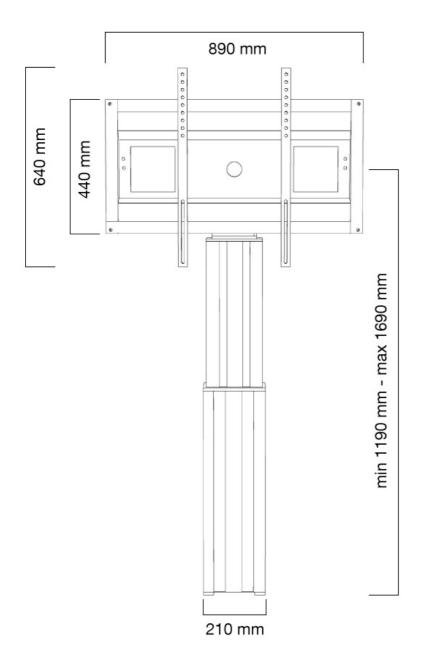

#### **GENERAL**

Min. screen size\* 42 inch
Max. screen size\* 100 inch

Min. weight 0 kg (per screen)

Max. weight 150 kg (per screen)

Screens 1

VESA minimum 200x200 mm VESA maximum 800x600 mm

#### **FUNCTIONALITY**

Type Fixed
Height adjustment 119-169 cm
Width adjustment 89 cm
Adjustment type Motorised

Lockable - Lock not

included

The PLASMA-W2500SILVER is suited for screens between 42" - 100" and has a load capacity of 150 kg. The mount is suitable for screens with a VESA hole pattern of 200x200 to 800x600 mm.

The mobile electric floor lift is automatically height adjustable over a height of 50 cm with a remote control. From the floor to the center the distance of the screen is variable from 119-169 cm. The position can be perfectly leveled with four adjustable feet under the central column.