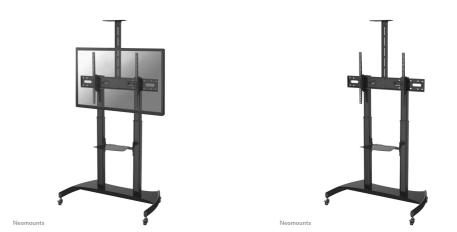

Neomounts by Newstar Mobile Monitor/TV Floor Stand for 60-100" screen, Height Adjustable - Black

The Neomounts by Newstar floor stand, model PLASMA-M1950E is a mobile floor stand for flat screens up to 100" (254 cm). This mobile stand is a great choice for space saving placement or when wall-, ceiling mounting or desk placement is not an option. This cart stretches your investment by serving a variety of projection needs by sharing a large display over multiple rooms. Get optimal positioning for both standing and seated audiences, in any application, in any part of your location.

Neomounts by Newstar's versatile tilt (15°) technology allows the mount to change to any viewing angle to fully benefit from the capabilities of the flat screen. The mount is manually height adjustable from 134 to 166 centimetres. An innovative cable management conceals and routes cables from mount to flat screen. Hide your cables to keep the stand nice and tidy.

Neomounts by Newstars' floor stand, PLASMA-M1950E holds your TV, AV equipment and even hides your cables. The trolley features four solid castor wheels, of which the two front wheels are equipped with a brake. The casters allow the stand to move it to where you need it. Easily roll this cart through doorways and over thresholds.

Neomounts by Newstar PLASMA-M1950E is suitable for screens up to 100" (254 cm). The weight capacity of this product is 100 kg. The stand is suitable for screens that meet VESA hole pattern 400x400 to 1000x600mm. Different hole patterns can be covered using Neomounts by Newstar VESA adapter plates. Speedy assembly and installation.