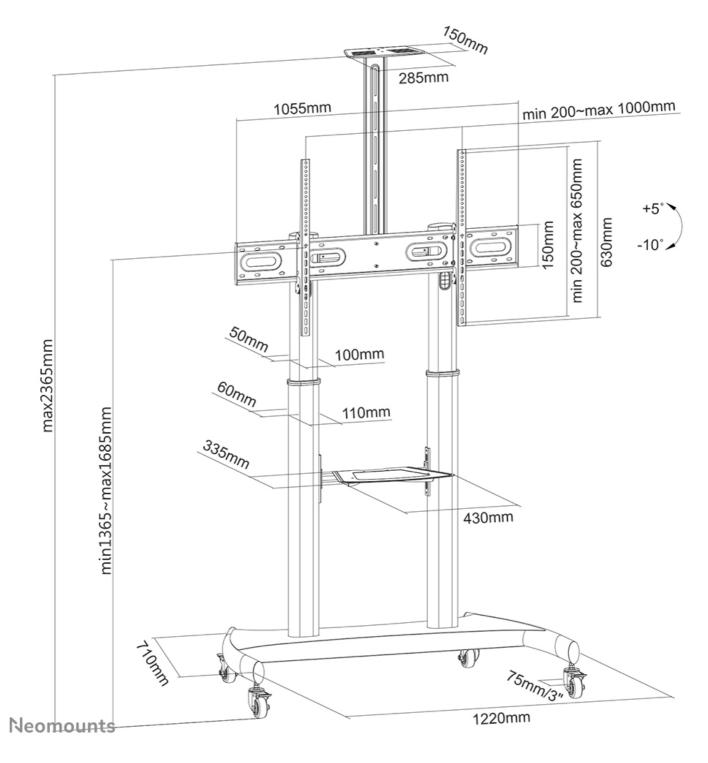

#### GENERAL

| Min. screen size* | 60 inch             |
|-------------------|---------------------|
| Max. screen size* | 100 inch            |
| Min. weight       | 0 kg (per screen)   |
| Max. weight       | 100 kg (per screen) |
| Screens           | 1                   |
| VESA minimum      | 200x200 mm          |
| VESA maximum      | 1000x600 mm         |
|                   |                     |

134-166 cm

15°

Manual

FUNCTIONALITY

Height adjustment Tilt (degrees) Adjustment type

Neomounts by Newstar's versatile tilt (15°) technology allows the mount to change to any viewing angle to fully benefit from the capabilities of the flat screen. The mount is manually height adjustable from 134 to 166 centimetres. An innovative cable management conceals and routes cables from mount to flat screen. Hide your cables to keep the stand nice and tidy.

Neomounts by Newstar PLASMA-M1950E is suitable for screens up to 100" (254 cm). The weight capacity of this product is 100 kg. The stand is suitable for screens that meet VESA hole pattern 400x400 to 1000x600mm. Different hole patterns can be covered using Neomounts by Newstar VESA adapter plates. Speedy assembly and installation.