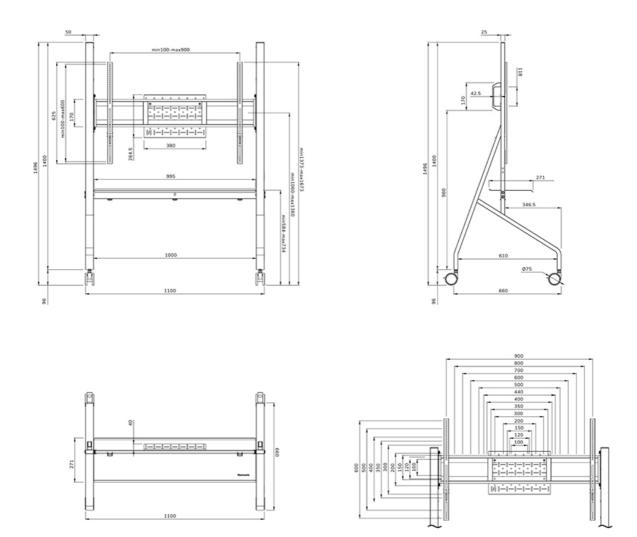

#### GENERAL

| Min. screen size* | 55 inch            |
|-------------------|--------------------|
| Max. screen size* | 86 inch            |
| Max. weight       | 76 kg (per screen) |
| Screens           | 1                  |
| VESA minimum      | 100x100 mm         |
| VESA maximum      | 900x600 mm         |
|                   |                    |

#### FUNCTIONALITY

| Туре              | Fixed                              |
|-------------------|------------------------------------|
| Height adjustment | 106-136 cm                         |
| Height            | 150 cm                             |
| Width             | 110 cm                             |
| Depth             | 66 cm                              |
| Adjustment type   | Manual                             |
| Lockable          | Lockable - Padlock not<br>included |
|                   |                                    |

### Neomounts

Measuring unit: mm