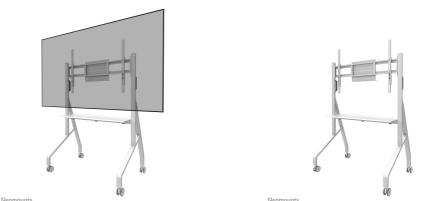

#### Neomounts FL50-525WH1 mobile floor stand for 55-86" screens - White

The Neomounts FL50-525WH1 MOVE Go is a mobile floor stand for flat screens up to 86" with a maximum weight capacity of 76 kg. Due to the sturdy design and the included touch screen stabilizers, the MOVE Go is a perfect solution for touch screens. The floor stand is manually adjustable in 4 preset height positions, ranging from 106 to 136 cm.

The Neomounts MOVE Go is packed partially pre-assembled and installation can be done within just minutes. The trolley features practical handles and four solid 7,5 cm double locking caster wheels that allow you to move and use the floor stand wherever you like. Due to the large caster wheels, thresholds or carpets are no challenge to the FL50-525WH1. A multimedia shelf (front and back mountable) with a maximum weight capacity of 10 kg and an AV hardware rack is included and optional for installation. The screen on the trolley can be secured by locking the brackets using a padlock (not included).