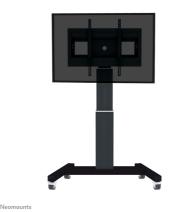

# Neomounts by Newstar Mobile Motorised TV/LFD Trolley for 42"-100" screen, Height Adjustable - Black

With the Neomounts by Newstar PLASMA-M2500BLACK automatic height adjustable floor stand you place a large format flat screen on the floor. Get optimal positioning for both standing and seated audiences, in any application, in any part of your location. Perfect to use in a class room, boardroom, presentation room or public entrance.

The PLASMA-M2500BLACK is suited for screens between 42" - 100" and has a load capacity of 150 kg. The trolley is suitable for screens with a VESA hole pattern of 200x200, 200x400, 400x400, 400x600 to 600x800 mm. Behind the screen is a 6 cm deep space available to mount a media player or mini-computer. Cables can be guided at the back of the mount.

Easily roll this cart over doorways and thresholds with to the high quality wheels. The mobile electric floor lift is automatically height adjustable over a height of 50 cm with a remote control. From the floor to the center the distance of the screen is variable from 111 cm to 161 cm. The trolley features four solid castor wheels, of which the two front wheels are equipped with a brake.