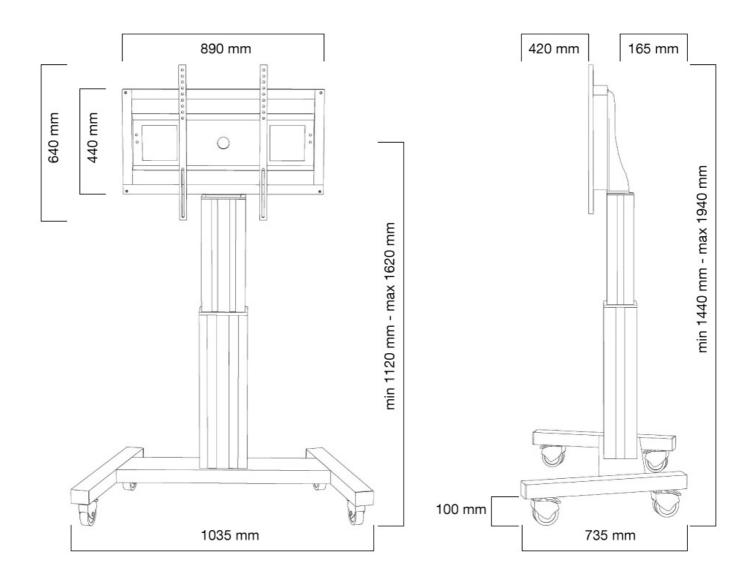

#### **FUNCTIONALITY**

Height adjustment 111-161 cm
Width adjustment 104 cm
Depth adjustment 74 cm
Adjustment type Motorised

Lockable - Padlock not

included

Easily roll this cart over doorways and thresholds with to the high quality wheels. The mobile electric floor lift is automatically height adjustable over a height of 50 cm with a remote control. From the floor to the center the distance of the screen is variable from 111 cm to 161 cm. The trolley features four solid castor wheels, of which the two front wheels are equipped with a brake.