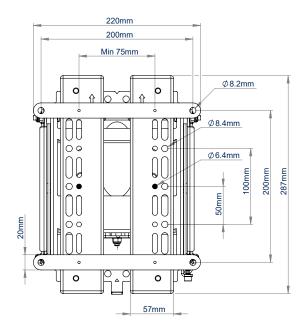

| SPECIFICATION            |                                 |
|--------------------------|---------------------------------|
| Recommended screen size  | up to <b>42"</b>                |
| Max load                 | 25kg                            |
| VESA® compatibility      | 75 x 75 up to 200 x 200         |
| Flat to wall depth       | 69mm (+/-5mm micro-adjustment)  |
| Popped out depth         | 186mm (+/-5mm micro-adjustment) |
| Screen height adjustment | +12mm                           |
| Colour                   | Black                           |

Tool-less micro-adjustment for seamless display alignment

140mm 100mm 94mm R10mm ¬ **ര്**രി 0 0 10 x ∅ 8.5mm THRU 80mm 100mm

**FRONT VIEW** 

**REAR VIEW** 

Min: 64mm +/- 1.5mm 4mm **VESA 200** Adpator Arms Interface arms are set at the lowest point. Height adjustment range: 12mm