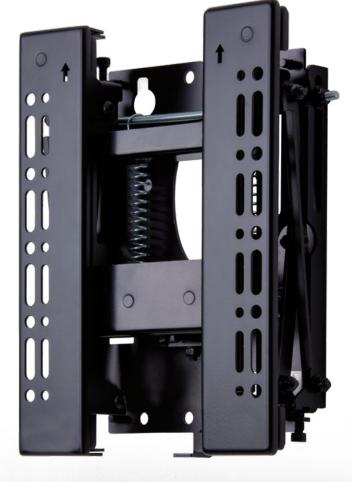

## BT8309 POP-OUT FLAT SCREEN **WALL MOUNT** WITH MICRO-ADJUSTMENT

The BT8309 is designed for the installation of small to medium flat screens into recessed walls. The pop-out mechanism allows for a neat and tidy, flush to the wall installation, while still allowing access to the rear of the screen for easy installation and service access. Tool-less micro-adjustment is included on each corner to allow screens to be perfectly aligned to the recess or to other screens in a videowall installation. BT8309 also allows screens to be mounted in landscape or portrait orientation and is also compatible with B-Tech's professional pole and collar system for pole mounted installs if required.

## **FEATURES**

- Perfect solution for mounting screens into a recessed wall
- Can also be used to create videowall installations
- Push to open / push to close system provides quick and easy service access
- Micro-adjustment of +/-5mm at each corner for seamless display alignment
- Suitable for landscape or portrait screen mounting
- Suitable for both wall or pole mounting
- Keyhole mounting for quick and easy installation
- Levelling screws allow adjustment of screen height
- Integrated locking mechanism prevents accidental pop-out of mount
- Integrated cable management
- 'Hook-on' installation with all mounting hardware included

Tool-less micro-adjustment for seamless display alignment

140mm 100mm 94mm R10mm ¬ **ര്**രി 0 0 10 x ∅ 8.5mm THRU 80mm 100mm

**FRONT VIEW** 

**REAR VIEW** 

Min: 64mm +/- 1.5mm 4mm **VESA 200** Adpator Arms Interface arms are set at the lowest point. Height adjustment range: 12mm