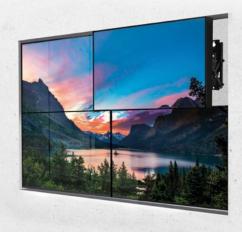

## **FEATURES**

- Perfect solution for mounting screens into a recessed wall
- Can also be used to create videowall installations
- Push to open / push to close system provides quick and easy service access
- Micro-adjustment of +/-5mm at each corner for seamless display alignment
- Suitable for landscape or portrait screen mounting
- Suitable for both wall or pole mounting
- Keyhole mounting for quick and easy installation
- Levelling screws allow adjustment of screen height
- Integrated locking mechanism prevents accidental pop-out of mount
- Integrated cable management
- 'Hook-on' installation with all mounting hardware included

## ACCESORIES AND RELATED PRODUCTS TO BT8309

**50mm diameter poles** available in different lengths up to  $3\,\mathrm{m}$ 

**50mm Accessory Collar** for fixing mounts & accessories to Ø50mm poles

Professional Pop-In, Pop-Out wall  $\boldsymbol{mount} \ \ \text{for screens with VESA fixings from}$ 75 x 75 to 200 x 200

Professional Pop-In, Pop-Out Video Wall **Mount** for video walls or recess mounting larger screens

SS-BT8309-V2.1-100919