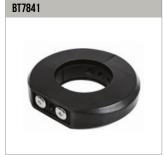

## ACCESORIES AND RELATED PRODUCTS TO BT8309

**50mm diameter poles** available in different lengths up to  $3\,\mathrm{m}$ 

**50mm Accessory Collar** for fixing mounts & accessories to Ø50mm poles

Professional Pop-In, Pop-Out wall  $\boldsymbol{mount} \ \ \text{for screens with VESA fixings from}$ 75 x 75 to 200 x 200