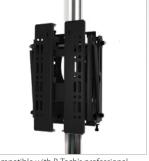

## BT8309 POP-OUT FLAT SCREEN **WALL MOUNT** WITH MICRO-ADJUSTMENT

The BT8309 is designed for the installation of small to medium flat screens into recessed walls. The pop-out mechanism allows for a neat and tidy, flush to the wall installation, while still allowing access to the rear of the screen for easy installation and service access. Tool-less micro-adjustment is included on each corner to allow screens to be perfectly aligned to the recess or to other screens in a videowall installation. BT8309 also allows screens to be mounted in landscape or portrait orientation and is also compatible with B-Tech's professional pole and collar system for pole mounted installs if required.

Perfect solution for mounting screens into

Push to open / push to close system provides guick and easy service access

Compatible with B-Tech's professional pole and collar system for pole mounting

**AV**AWARDS 2017 MANUFACTURER OF THE YEAR