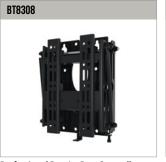

Professional Pop-In, Pop-Out Video Wall **Mount** for video walls or recess mounting larger screens

SS-BT8309-V2.1-100919