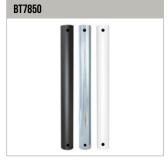

## ACCESORIES AND RELATED PRODUCTS TO BT8309

**50mm diameter poles** available in different lengths up to  $3\,\mathrm{m}$ 

**50mm Accessory Collar** for fixing mounts & accessories to Ø50mm poles

Professional Pop-In, Pop-Out wall  $\boldsymbol{mount} \ \ \text{for screens with VESA fixings from}$ 75 x 75 to 200 x 200