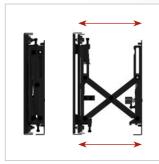

adjustment | +12mm                           |
| Colour                   | Black                           |

## **FEATURES**

- Perfect solution for mounting screens into a recessed wall
- Can also be used to create videowall installations
- Push to open / push to close system provides quick and easy service access
- Micro-adjustment of +/-5mm at each corner for seamless display alignment
- Suitable for landscape or portrait screen mounting
- Suitable for both wall or pole mounting
- Keyhole mounting for quick and easy installation
- Levelling screws allow adjustment of screen height
- Integrated locking mechanism prevents accidental pop-out of mount
- Integrated cable management
- 'Hook-on' installation with all mounting hardware included



Perfect solution for mounting screens into



Push to open / push to close system provides guick and easy service access



Compatible with B-Tech's professional pole and collar system for pole mounting



**AV**AWARDS 2017 MANUFACTURER OF THE YEAR















Tool-less micro-adjustment for seamless display alignment





140mm 100mm 94mm R10mm ¬ **ര്**രി 0 0 10 x ∅ 8.5mm THRU 80mm 100mm

**FRONT VIEW** 

**REAR VIEW** 



Min: 64mm +/- 1.5mm 4mm **VESA 200** Adpator Arms Interface arms are set at the lowest point. Height adjustment range: 12mm

SIDE VIEW EXTENDED

SIDE VIEW CLOSED

## ACCESORIES AND RELATED PRODUCTS TO BT8309



**50mm diameter poles** available in different lengths up to  $3\,\mathrm{m}$ 



**50mm Accessory Collar** for fixing mounts & accessories to Ø50mm poles



Professional Pop-In, Pop-Out wall  $\boldsymb