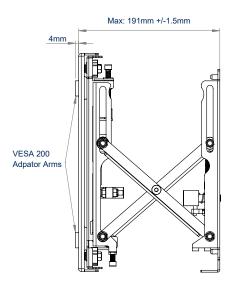

Tool-less micro-adjustment for seamless display alignment

140mm 100mm 94mm R10mm ¬ **ര്**രി 0 0 10 x ∅ 8.5mm THRU 80mm 100mm

**FRONT VIEW** 

**REAR VIEW** 

Min: 64mm +/- 1.5mm 4mm **VESA 200** Adpator Arms Interface arms are set at the lowest point. Height adjustment range: 12mm