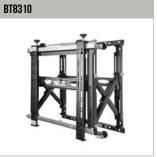

## ACCESORIES AND RELATED PRODUCTS TO BT8309

**50mm diameter poles** available in different lengths up to  $3\,\mathrm{m}$ 

**50mm Accessory Collar** for fixing mounts & accessories to Ø50mm poles

Professional Pop-In, Pop-Out wall  $\boldsymbol{mount} \ \ \text{for screens with VESA fixings from}$ 75 x 75 to 200 x 200