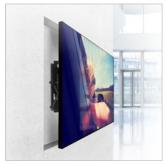

## BT8309 POP-OUT FLAT SCREEN **WALL MOUNT** WITH MICRO-ADJUSTMENT

The BT8309 is designed for the installation of small to medium flat screens into recessed walls. The pop-out mechanism allows for a neat and tidy, flush to the wall installation, while still allowing access to the rear of the screen for easy installation and service access. Tool-less micro-adjustment is included on each corner to allow screens to be perfectly aligned to the recess or to other screens in a videowall installation. BT8309 also allows screens to be mounted in landscape or portrait orientation and is also compatible with B-Tech's professional pole and collar system for pole mounted installs if required.

## **FEATURES**

- Perfect solution for mounting screens into a recessed wall
- Can also be used to create videowall installations
- Push to open / push to close system provides quick and easy service access
- Micro-adjustment of +/-5mm at each corner for seamless display alignment
- Suitable for landscape or portrait screen mounting
- Suitable for both wall or pole mounting
- Keyhole mounting for quick and easy installation
- Levelling screws allow adjustment of screen height
- Integrated locking mechanism prevents accidental pop-out of mount
- Integrated cable management
- 'Hook-on' installation with all mounting hardware included

Perfect solution for mounting screens into

Push to open / push to close system provides guick and easy service access

Compatible with B-Tech's professional pole and collar system for pole mounting

**AV**AWARDS 2017 MANUFACTURER OF THE YEAR