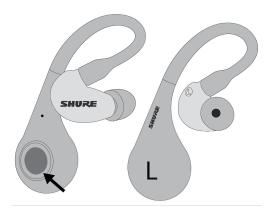

### **Changing Sleeves**

- · Gently twist and pull to remove sleeve.
- Install the new sleeve so it completely covers the barb and nozzle.

### Detachable Adapters

You may need to detach the earphones from the Secure Fit Adapters to attach optional components or to replace either one if they become damaged. To prevent accidental separation, the connector has a snug fit. Take special care to prevent damage to the earphone and connector.

- · Do not use pliers or other tools.
- Grasp the connector and the earphone as close as possible to where they join.
- Pull straight apart—do not twist. The connector is a snap fit, not threaded.

Note: If you pull at an angle, the connector will not detach.

- Do not pull on the adapter or put any pressure on the earphone nozzle.
- · Listen for a click when connecting.
- When reattaching the module, match the "L" and "R" markings. For clear earphones, match the color dots (Red=Right, Blue=Left).