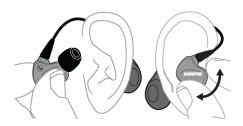

### The best sound starts with a good fit

- Select the sleeve that provides a snug fit (like earplugs).
- · Secure the adapter behind the ear to maintain a tight seal.

### Detachable Adapters

You may need to detach the earphones from the Secure Fit Adapters to attach optional components or to replace either one if they become damaged. To prevent accidental separation, the connector has a snug fit. Take special care to prevent damage to the earphone and connector.