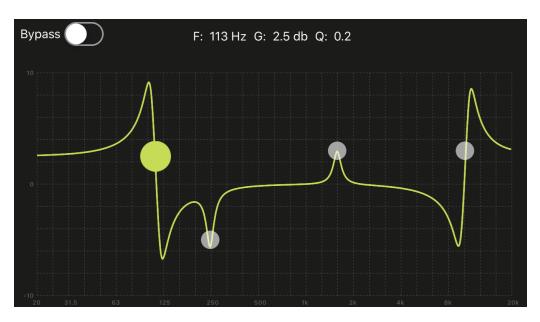

### Use Screen Orientation to Adjust EQ

Hold your device in portrait mode to enter numberical EQ parameters. Rotate to landscape mode for a close-up view of the curve.

Use portrait mode to easily select and adjust frequency, gain, and bandwidth.

Use landscape for a close-up view of your EQ curves.

#### **Preset Modes**

Use presets to quickly access commonly used listening scenarios. Five selectable 4-band presets optimize settings for gain, equalization, and compression. Play a song and find the preset that you think suits the song best. Then adjust levels as needed.

| Preset          | Application                                                                                       |
|-----------------|---------------------------------------------------------------------------------------------------|
| De-ess          | Use to reduce sibilance in speech.                                                                |
| Flat            | Listen to your unprocessed tracks. The equalizer is bypassed for an unchanged frequency response. |
| Loudness        | Accentuate the bass and treble frequencies to make the overall sound feel louder.                 |
| Low Boost       | Raise or lower the bass frequencies.                                                              |
| — ☐ Vocal Boost | Emphasize the vocal range.                                                                        |