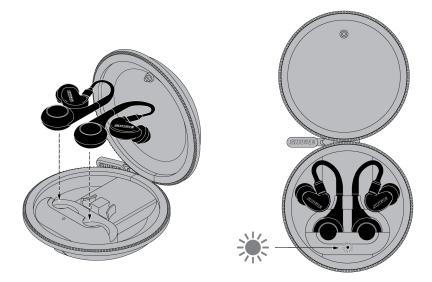

## Reset paired devices list

You may find it necessary to reset the True Wireless adapters.

- 1. Place adapters in charging case
- 2. Press and hold both buttons, 7 seconds

The adapters reset.

## Charging the adapters

- 1. Insert the adapters into the charging case to charge.
- 2. The LED is red while charging.
- 3. When fully charged, the LED turns green.
- 4. Use the supplied USB-C cable to recharge the charging case.