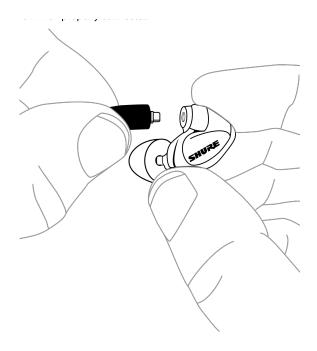

### Detachable Adapters

You may need to detach the earphones from the Secure Fit Adapters to attach optional components or to replace either one if they become damaged. To prevent accidental separation, the connector has a snug fit. Take special care to prevent damage to the earphone and connector.

- · Do not use pliers or other tools.
- Grasp the connector and the earphone as close as possible to where they join.
- Pull straight apart—do not twist. The connector is a snap fit, not threaded.

Note: If you pull at an angle, the connector will not detach.

- Do not pull on the adapter or put any pressure on the earphone nozzle.
- · Listen for a click when connecting.
- When reattaching the module, match the "L" and "R" markings. For clear earphones, match the color dots (Red=Right, Blue=Left).