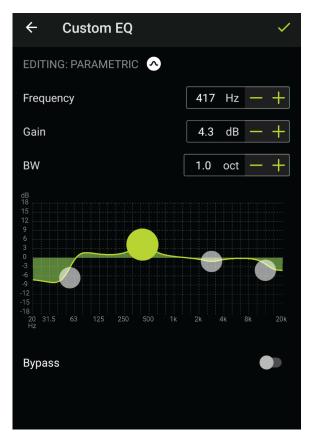

#### Add new preset

- 1. Tap Settings > EQ to access the equalizer.
- 2. Scroll down to tap Add New Preset
- 3. Adjust your frequency, gain, and bandwidth parameters. There are three ways to adjust your equalizer. Tap the values to type in a specific number. Tap the or + to adjust in larger increments. Or, tap and drag the numbered circles for bigger changes.
- 4. Tap the check mark to save your new customized preset.

#### Duplicate a Preset

- 1. Select one of the five preset modes and tap Duplicate.
- 2. Tap the More Options 3 dots. Tap Edit EQ Preset.
- 3. There are three ways to adjust your equalizer. Tap the values to type in a specific number. Tap the or + to adjust in larger increments. Or, tap and drag the numbered circles for bigger changes.
- 4. Tap the check mark to save your new customized preset.

### Use Screen Orientation to Adjust EQ

Hold your device in portrait mode to enter numberical EQ parameters. Rotate to landscape mode for a close-up view of the curve.

Use portrait mode to easily select and adjust frequency, gain, and bandwidth.

Use landscape for a close-up view of your EQ curves.