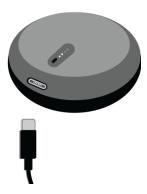

## Charging the adapters

- 1. Insert the adapters into the charging case to charge.
- 2. The LED is red while charging.
- 3. When fully charged, the LED turns green.
- 4. Use the supplied USB-C cable to recharge the charging case.

Warning: Before charging, ensure that the adapters and case are at room temperature, between 10 to 45°C (50 to 113°F).

Note: Use this product only with an agency approved power supply which meets local regulatory requirements (for example, UL, CSA, VDE, CCC, INMETRO).

#### Charging case LEDs

| Adapters charging                                  | Red                                                                                          |
|----------------------------------------------------|----------------------------------------------------------------------------------------------|
| Adapter charge complete                            | Green, then LED turns off                                                                    |
| Charging case charging                             | On bottom of charging case, white LEDs blinking until fully charged, then all LEDs remain on |
| Charging case battery status (push battery button) | On bottom of charging case,                                                                  |
|                                                    | 3 white LEDs: 67-100% charged                                                                |
|                                                    | 2 white LEDs: 34 - 66% charged                                                               |
|                                                    | 1 white LED: 5 - 33% charged                                                                 |
|                                                    | 1 white blinking LED: 0-4% charged                                                           |
|                                                    |                                                                                              |