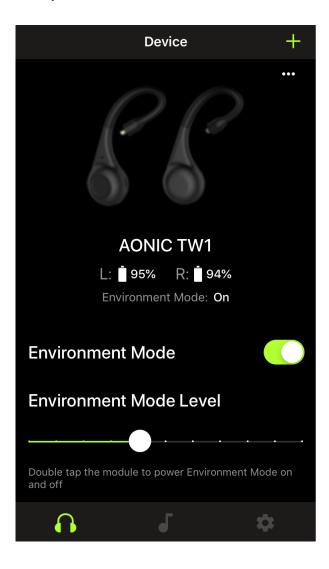

#### **Environment mode**

Environment mode allows you to accentuate the ambient noise around you. This is especially useful when you want to listen to music or are on a phone call, yet you still want to be aware of the sounds around you.

To use environment mode:

- · Double press either adapter
- · Use the switch in the ShurePlus PLAY app

In the ShurePlus PLAY app, you can adjust the environment mode across ten levels: