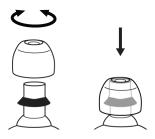

### **Changing Sleeves**

- · Gently twist and pull to remove sleeve.
- Install the new sleeve so it completely covers the barb and nozzle.