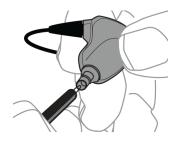

## Charging the adapters

- 1. Insert the adapters into the charging case to charge.
- 2. The LED is red while charging.
- 3. When fully charged, the LED turns green.
- 4. Use the supplied USB-C cable to recharge the charging case.