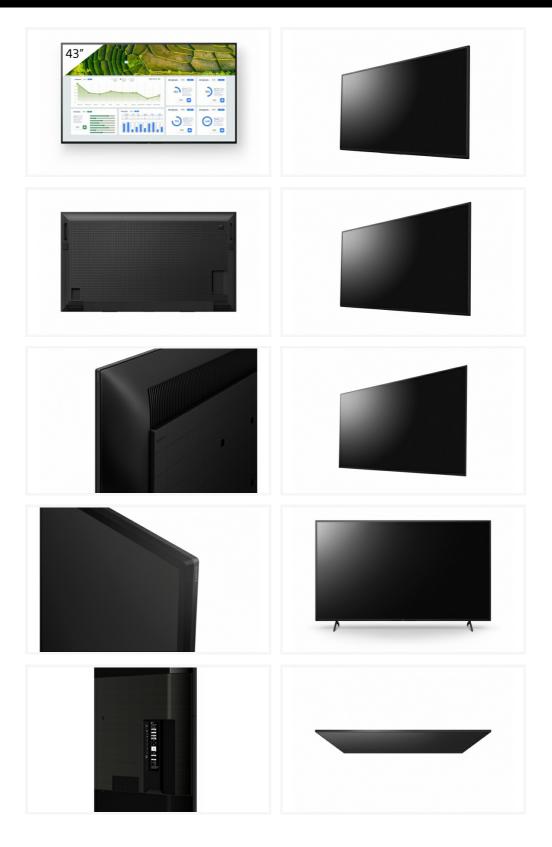

### Gallery

43" 4K HDR professional display with 24/7 operation, portrait/tilt, Pro-Mode, Airplay and Chromecast

Overview Made for business with easy content sharing and customisation

Latest Sony picture technologies to impress every audience

Features

Richer, more natural colour

**Finer detail** 

Smoother movement

Installation flexibility to suit every environment

Wall-Mount Adjuster

Side mounted interfaces

**Discreet logo** 