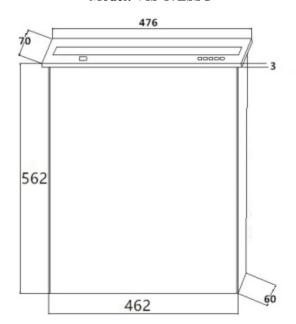

### **Order Information**

| Model Number    | VIS-15LSSC       | VIS-17LSSC       | VIS-18LSSC         | VIS-21LSSC        |
|-----------------|------------------|------------------|--------------------|-------------------|
| Panel size(mm)  | 430*70*3         | 476*70*3         | 510*70*3           | 582*70*3          |
| Resolution      | 1920 x 1080      | 1920 x 1080      | 3840 x 2160        | 1920 x1080        |
| Bottom Case(mm) | 415*60*562       | 462*60*562       | 495*60*647         | 567*60*647        |
| Screen size     | 15.6inch         | 17.3inch         | 18.4inch           | 21.5inch          |
| Product Weight  | 7.5KG            | 8.5KG            | 9.5KG              | 12KG              |
| Package Size    | 48.8x 13.2x 66cm | 53.8x 13.2x 66cm | 56.5x 13.2x 74.5cm | 63.5x13.2x 74.5cm |
| Gross Weigh     | 8.5KG            | 9.5KG            | 10.5KG             | 13KG              |

# **Drawing**

Model: VIS-15LSSC

Model: VIS-17LSSC

**Model: VIS-18LSSC** 

Model: VIS-21LSSC

Building No.1, No. 9 KeJi St., Lanyusi St., Kaifa Rd., Economic development Zone, Huangpu district, Guangzhou, China • Tel: +86-020-82515140 • E-mail: <u>info@vissonic.com</u> @2020 VISSONIC Electronics Ltd. all rights reserved.