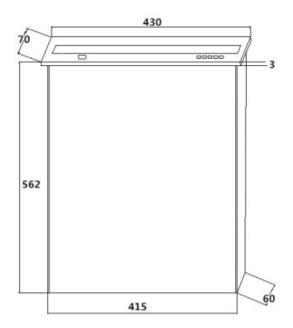

### **Order Information**

| Model Number    | VIS-15LSSC       | VIS-17LSSC       | VIS-18LSSC         | VIS-21LSSC        |
|-----------------|------------------|------------------|--------------------|-------------------|
| Panel size(mm)  | 430*70*3         | 476*70*3         | 510*70*3           | 582*70*3          |
| Resolution      | 1920 x 1080      | 1920 x 1080      | 3840 x 2160        | 1920 x1080        |
| Bottom Case(mm) | 415*60*562       | 462*60*562       | 495*60*647         | 567*60*647        |
| Screen size     | 15.6inch         | 17.3inch         | 18.4inch           | 21.5inch          |
| Product Weight  | 7.5KG            | 8.5KG            | 9.5KG              | 12KG              |
| Package Size    | 48.8x 13.2x 66cm | 53.8x 13.2x 66cm | 56.5x 13.2x 74.5cm | 63.5x13.2x 74.5cm |
| Gross Weigh     | 8.5KG            | 9.5KG            | 10.5KG             | 13KG              |

# **Drawing**

Model: VIS-15LSSC

Model: VIS-17LSSC

**Model: VIS-18LSSC** 

Model: VIS-21LSSC

Building No.1, No. 9 KeJi St., Lanyusi St., Kaifa Rd., Economic development Zone, Huangpu district, Guangzhou, China • Tel: +86-020-82515140 • E-mail: <u>info@vissonic.com</u> @2020 VISSONIC Electronics Ltd. all rights reserved.