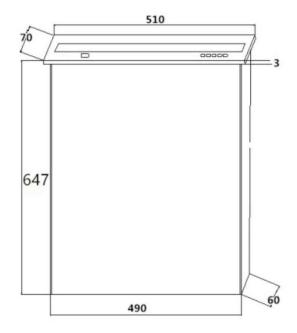

### **Order Information**

| Model Number    | VIS-15LSSC       | VIS-17LSSC       | VIS-18LSSC         | VIS-21LSSC        |
|-----------------|------------------|------------------|--------------------|-------------------|
| Panel size(mm)  | 430*70*3         | 476*70*3         | 510*70*3           | 582*70*3          |
| Resolution      | 1920 x 1080      | 1920 x 1080      | 3840 x 2160        | 1920 x1080        |
| Bottom Case(mm) | 415*60*562       | 462*60*562       | 495*60*647         | 567*60*647        |
| Screen size     | 15.6inch         | 17.3inch         | 18.4inch           | 21.5inch          |
| Product Weight  | 7.5KG            | 8.5KG            | 9.5KG              | 12KG              |
| Package Size    | 48.8x 13.2x 66cm | 53.8x 13.2x 66cm | 56.5x 13.2x 74.5cm | 63.5x13.2x 74.5cm |
| Gross Weigh     | 8.5KG            | 9.5KG            | 10.5KG             | 13KG              |

# **Drawing**

Model: VIS-15LSSC

Model: VIS-17LSSC

**Model: VIS-18LSSC** 

Model: VIS-21LSSC

Building No.1, No. 9 KeJi St., Lanyusi St., Kaifa Rd., Economic development Zone, Huangpu district, Guangzhou, China • Tel: +86-020-82515140 • E-mail: <u>info@vissonic.com</u> @2020 VISSONIC Electronics Ltd. all rights reserved.