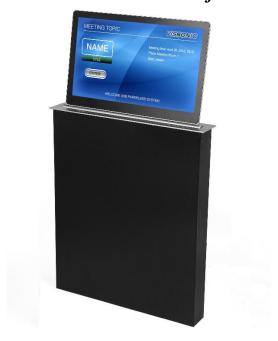

### LSSC Series Ultra-thin Lift Monitor

### **Overview**

Ultra-thin monitor lift is designed for advance multi-purpose paperless meeting rooms. When having the general meeting, the LCD can be hidden in the conference table to keep the desk clean and beautiful. The LCD can be used to display multimedia information alone, or in groups or all lifted in accordance with different needs, including conference content, information tips and image information and so on.

### **Order Information**

| Model Number    | VIS-15LSSC       | VIS-17LSSC       | VIS-18LSSC         | VIS-21LSSC        |
|-----------------|------------------|------------------|--------------------|-------------------|
| Panel size(mm)  | 430*70*3         | 476*70*3         | 510*70*3           | 582*70*3          |
| Resolution      | 1920 x 1080      | 1920 x 1080      | 3840 x 2160        | 1920 x1080        |
| Bottom Case(mm) | 415*60*562       | 462*60*562       | 495*60*647         | 567*60*647        |
| Screen size     | 15.6inch         | 17.3inch         | 18.4inch           | 21.5inch          |
| Product Weight  | 7.5KG            | 8.5KG            | 9.5KG              | 12KG              |
| Package Size    | 48.8x 13.2x 66cm | 53.8x 13.2x 66cm | 56.5x 13.2x 74.5cm | 63.5x13.2x 74.5cm |
| Gross Weigh     | 8.5KG            | 9.5KG            | 10.5KG             | 13KG              |