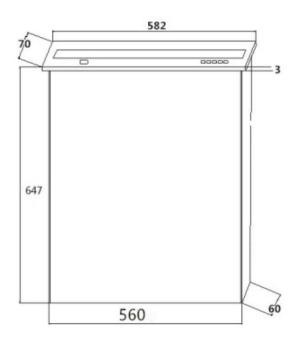

### **Order Information**

| Model Number    | VIS-15LSSC       | VIS-17LSSC       | VIS-18LSSC         | VIS-21LSSC        |
|-----------------|------------------|------------------|--------------------|-------------------|
| Panel size(mm)  | 430*70*3         | 476*70*3         | 510*70*3           | 582*70*3          |
| Resolution      | 1920 x 1080      | 1920 x 1080      | 3840 x 2160        | 1920 x1080        |
| Bottom Case(mm) | 415*60*562       | 462*60*562       | 495*60*647         | 567*60*647        |
| Screen size     | 15.6inch         | 17.3inch         | 18.4inch           | 21.5inch          |
| Product Weight  | 7.5KG            | 8.5KG            | 9.5KG              | 12KG              |
| Package Size    | 48.8x 13.2x 66cm | 53.8x 13.2x 66cm | 56.5x 13.2x 74.5cm | 63.5x13.2x 74.5cm |
| Gross Weigh     | 8.5KG            | 9.5KG            | 10.5KG             | 13KG              |

# **Drawing**

Model: VIS-15LSSC

Model: VIS-17LSSC

**Model: VIS-18LSSC** 

Model: VIS-21LSSC

Building No.1, No. 9 KeJi St., Lanyusi St., Kaifa Rd., Economic development Zone, Huangpu district, Guangzhou, China • Tel: +86-020-82515140 • E-mail: <u>info@vissonic.com</u> @2020 VISSONIC Electronics Ltd. all rights reserved.