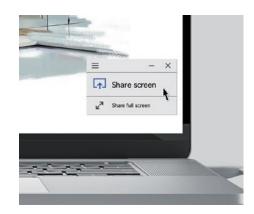

# Click and share it's that easy

One click on the app's button and you are displaying on a big screen.