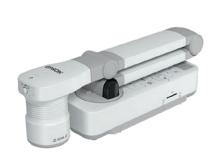

# A versatile presenting partner

Recordings of images, clips, screen pictures and annotations from another device can be saved and viewed using the SD card slot and reader.

# **Visualisers**

ELPDC07, ELPDC13, ELPDC21 Supplied with carry case.