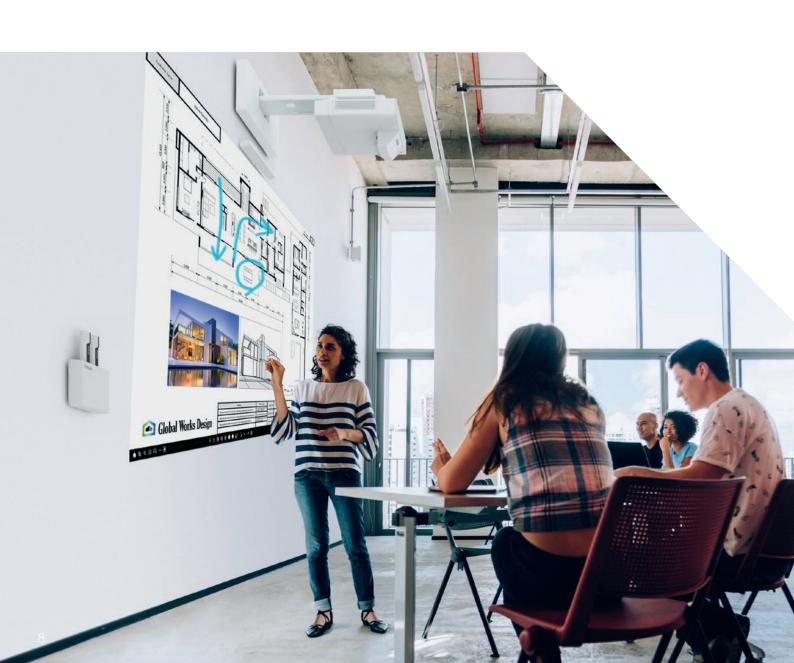

# Agile collaborative spaces

Transform your workspace with large, scalable displays. Epson's easy-to-use display solutions are designed to enrich collaborative and agile working environments. They boost engagement and promote greater knowledge sharing with students, colleagues, clients and conference delegates using the latest and most versatile connectivity options.

#### Collaborate and connect

Create agile working environments and share content quickly and simply with easy-to-use, intuitive on-screen interfaces and optional pen or finger touch on the interactive models.

Wirelessly connect any mobile device with Epson iProjection App or Screen Mirroring (Miracast) functionality\*. Compatible with Windows, MacOS, iOS, Android and Chromebooks, iProjection is free to download and allows you to display content from multiple devices and platforms whilst retaining control over what is displayed and when.