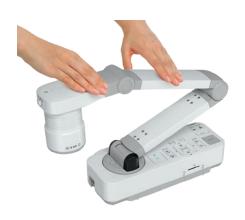

# Large, real life image capture

Enjoy full flexibility from any angle by rotating the camera and amplifying content. Easily capture larger materials up to A3 in size – from full A4 textbook spreads to large 3D objects – without having to reposition them.

# Easy operation, simple control

Access camera controls easily on-screen for hassle-free presenting without having to move between PC, projector and camera.