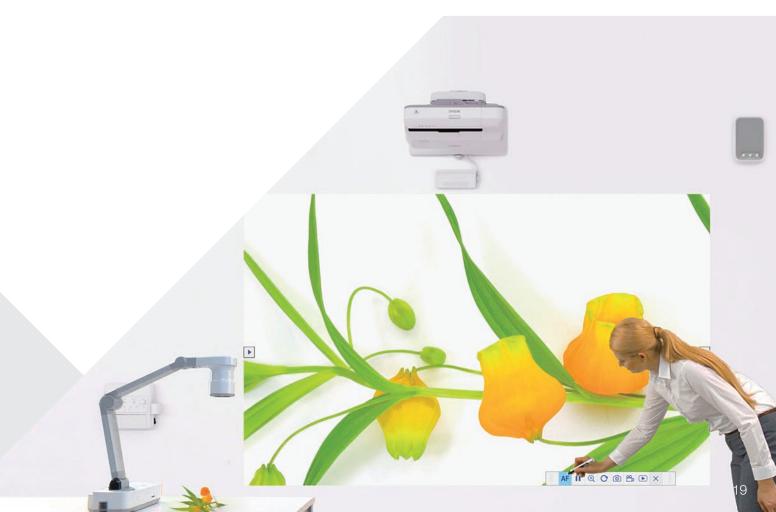

# Bring content to life

Bring content into a new dimension by capturing and recording 3D objects and displaying them on the big screen. These compact high-resolution video cameras are easy to connect to your projector, whether you're at home or in the office.

# Crisp detail

Capture and record pictures and objects in Full HD using the high-resolution 2-megapixel camera. The optical and digital zoom provides ultra-sharp detail and magnification. Rely on smooth video with no motion blur thanks to a high frame rate of 30 frames per second.

# Large, real life image capture

Enjoy full flexibility from any angle by rotating the camera and amplifying content. Easily capture larger materials up to A3 in size – from full A4 textbook spreads to large 3D objects – without having to reposition them.

# Easy operation, simple control

Access camera controls easily on-screen for hassle-free presenting without having to move between PC, projector and camera.

# A versatile presenting partner

Recordings of images, clips, screen pictures and annotations from another device can be saved and viewed using the SD card slot and reader.