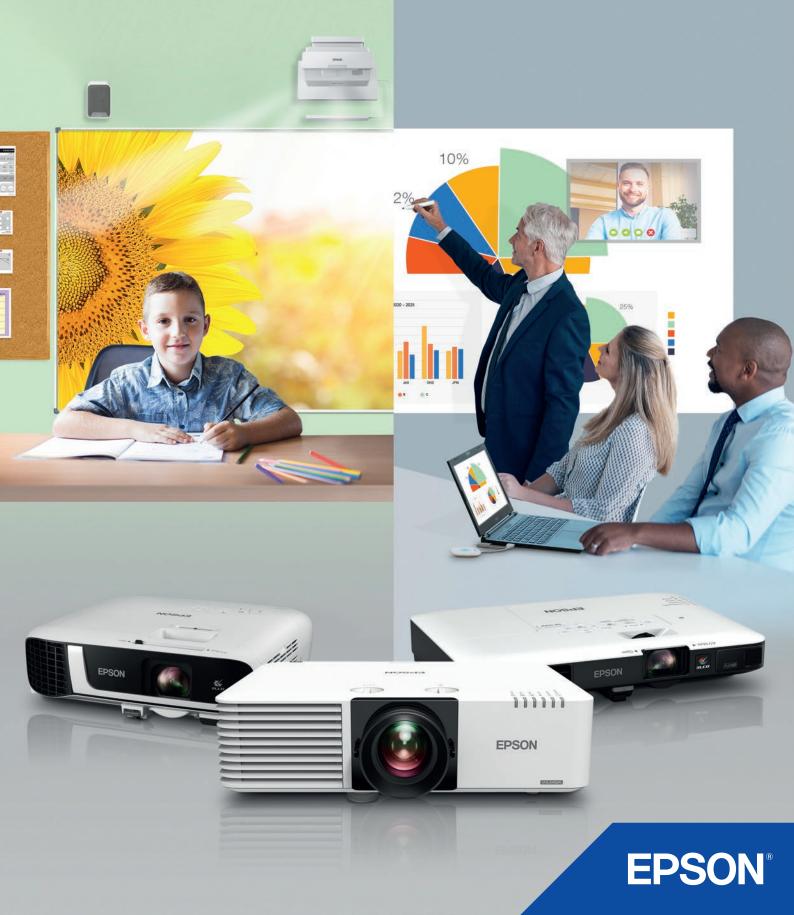

# Switch to bigger collaborative spaces

# Market leading displays

Epson, the market leader in projectors since 2001<sup>1</sup>, offers display solutions with a superior viewing experience compared to flat panel screens, helping to increase audience engagement.

Introducing a wide range of innovative features for enhanced image quality, reliability and flexibility, Epson solutions are the clear choice.

Large, scalable displays to create agile working environments in a variety of spaces. Enjoy hassle-free connectivity for users and seamless connectivity to existing IT infrastructures.

# Ultimate displays for hybrid working

Large displays provide a bigger space for remote attendees or learners to truly collaborate with colleagues or classmates in real time. Everyone feels included and represented whether at home or in the office or classroom.

### Great content at the right size

The correct display size for your room maximises audience engagement. Unlike fixed flat panel displays, Epson's scalable solutions project incredible quality displays up to 500". Project images in up to 4KE resolution with rich colours and brightness up to three times that of 1-chip DLP projectors<sup>3</sup>.