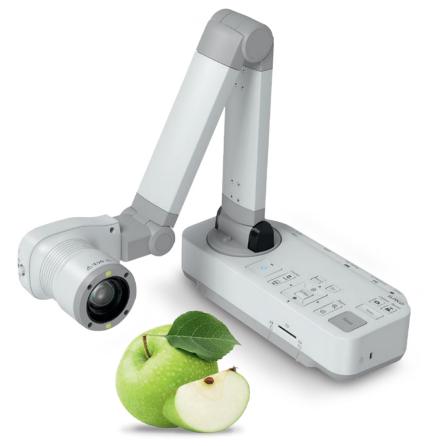

# Bring content to life

Bring content into a new dimension by capturing and recording 3D objects and displaying them on the big screen. These compact high-resolution video cameras are easy to connect to your projector, whether you're at home or in the office.

# Crisp detail

Capture and record pictures and objects in Full HD using the high-resolution 2-megapixel camera. The optical and digital zoom provides ultra-sharp detail and magnification. Rely on smooth video with no motion blur thanks to a high frame rate of 30 frames per second.

# Large, real life image capture

Enjoy full flexibility from any angle by rotating the camera and amplifying content. Easily capture larger materials up to A3 in size – from full A4 textbook spreads to large 3D objects – without having to reposition them.

# Easy operation, simple control

Access camera controls easily on-screen for hassle-free presenting without having to move between PC, projector and camera.

# A versatile presenting partner

Recordings of images, clips, screen pictures and annotations from another device can be saved and viewed using the SD card slot and reader.

# Microscope attachment included

Included as standard on ELPDC13 and ELPDC21.

# **Visualisers**

ELPDC07, ELPDC13, ELPDC21 Supplied with carry case.