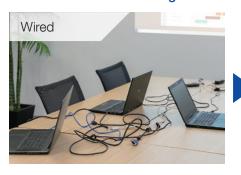

# Hassle-free connectivity

Epson display solutions offer both wired and wireless connectivity, and our iProjection App makes it easy for people to stream and share from their own devices<sup>2</sup>.

# Achieve a wire free meeting room