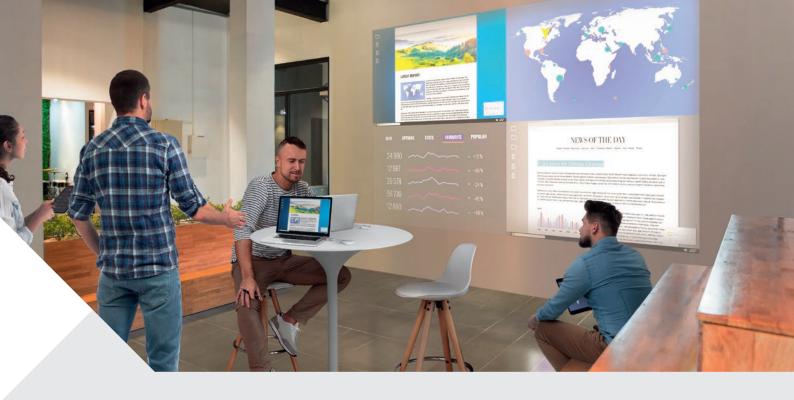

# Switch to bigger collaborative spaces

# Agile collaborative spaces

Transform your workspace with large, scalable displays. Epson's easy-to-use display solutions are designed to enrich collaborative and agile working environments. They boost engagement and promote greater knowledge sharing with students, colleagues, clients and conference delegates using the latest and most versatile connectivity options.