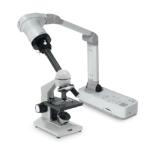

# Microscope attachment included

Included as standard on ELPDC13 and ELPDC21.

# **Visualisers**

ELPDC07, ELPDC13, ELPDC21 Supplied with carry case.