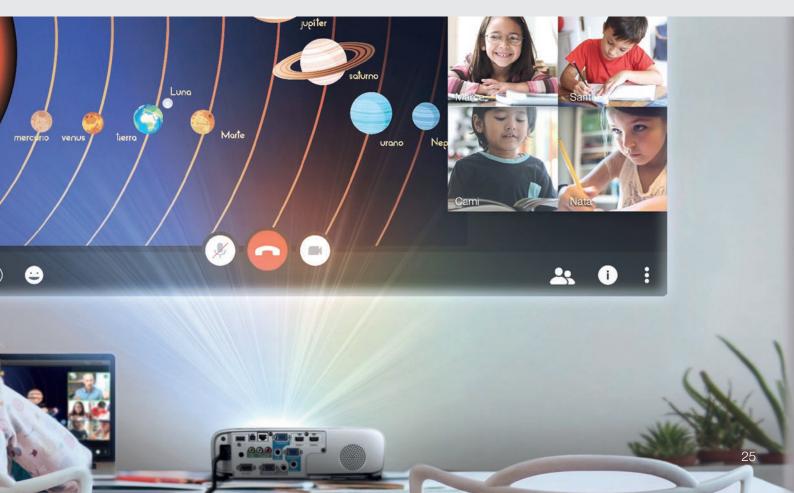

# Ultimate displays for hybrid working

Large displays provide a bigger space for remote attendees or learners to truly collaborate with colleagues or classmates in real time. Everyone feels included and represented whether at home or in the office or classroom.

### iProjection for PC / Mac

Wireless Screen Mirroring solution that utilises the built-in Wi-Fi connection of the presenter's device to stream and share content to the projector. Up to 50 devices can be connected to the same projector and up to four can present their content at the same time. The built-in moderator mode allows one user to take control of incoming content from the connected devices.

# iProjection App for iOS / Android

Feature-rich BYOD solution for smartphones and tablets allows users to stream and share content, annotate and even control the projector, all directly from their devices. There is also a multi device mode for group collaboration. The built-in moderator mode allows one user to take control of incoming content from the connected devices.