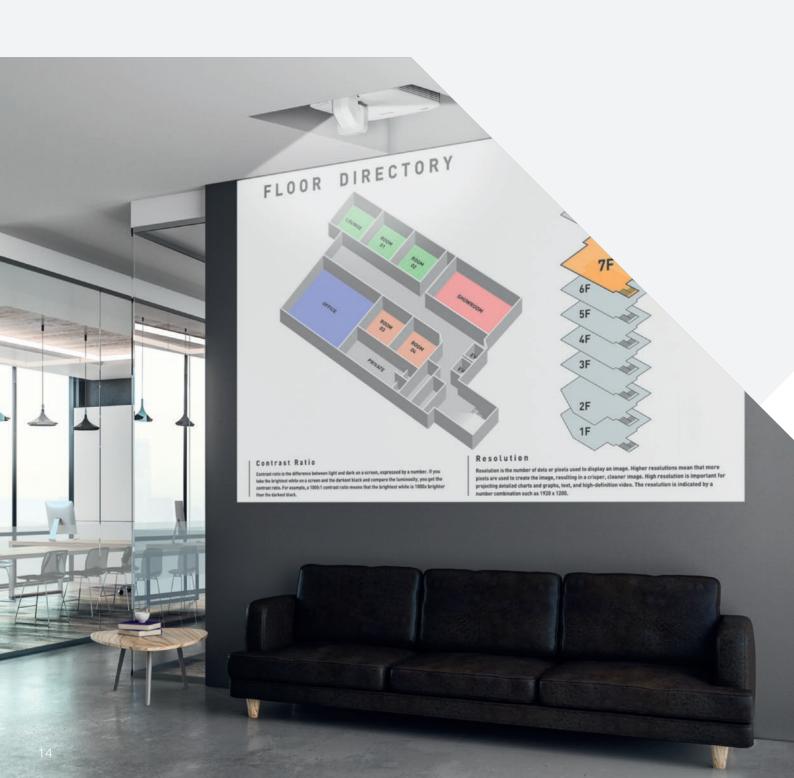

# Create the right impression

Make your workplace more inviting to visitors and employees with Epson's lighting and signage solutions. Display up-to-the-minute information to reflect promotional and seasonal messaging.

Flexible mounting options mean projectors can be mounted out of sight and reach on ceilings, walls and lighting tracks for dynamic, impactful signage that doesn't clutter your environment. And, with a maintenance-free life of up to 30,000 hours, these laser light-source products are the ideal solution for displaying engaging messaging.

# EB-800 Series

EB-800F, EB-805F

5,000lm with Full HD 1080p resolution
Ultra-short-throw with edge blending support
Scalable and affordable informative signage
display solution

Other models in the ultra short throw lighting and signage range are EB-770F, EB-775F