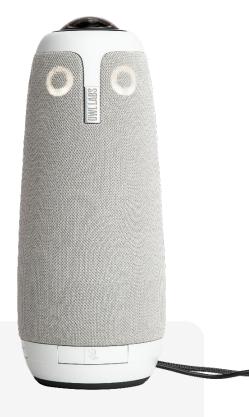

# **MEETING OWL 3**

Meet the Meeting Owl® 3 device, our premium 360° camera, mic, and speaker that creates the most immersive meeting experience for hybrid teams.

# **OWL LABS**®

| Camera                                                                                                                                                                                                                                                                                         | Microphone                                                                                                                                                                                                                                              | Speaker                                                                                                          | Connection                                                                                                                                                                                                                                        |
|------------------------------------------------------------------------------------------------------------------------------------------------------------------------------------------------------------------------------------------------------------------------------------------------|---------------------------------------------------------------------------------------------------------------------------------------------------------------------------------------------------------------------------------------------------------|------------------------------------------------------------------------------------------------------------------|---------------------------------------------------------------------------------------------------------------------------------------------------------------------------------------------------------------------------------------------------|
| Single custom-designed 360° panoramic fisheye camera to eliminate image distortion  Camera view shows optional 360° panoramic view of the room and face-to-face view that auto-focuses on whoever is speaking  Output Resolution: 1080p HD  Video Pickup Radius: 10′ (3m)  Field of View: 360° | 8 omni-directional beamforming Smart Mics  Smart Mics equalize speaker volume to amplify quiet voices  Audio Pickup Radius: 18' (5.5m)  Ability to pair two Meeting Owls with Owl Connect to expand video and audio range by 8' (2.5m) in any direction | Three built-in<br>speakers for 360°<br>coverage and clear<br>in-room sound<br>Speaker Output<br>Level: 80 db SPL | Plug and play connection to host computer via USB-C  Option to connect to the Meeting HQ for one-touch meeting start (with adapter)  Option to connect to the Whiteboard OWI via Bluetooth  Option to connect to the Expansion Mic via micro-HDMI |
| Processing Power                                                                                                                                                                                                                                                                               | Dimensions                                                                                                                                                                                                                                              | Power Supply                                                                                                     | Warranty                                                                                                                                                                                                                                          |
| Qualcomm® Snapdragon™<br>605 processor                                                                                                                                                                                                                                                         | Dimensions: 4.4" W x 4.4" D x 10.72" H (111mm W x 111mm D x 272mm H)  Weight: 2.61lb (1.2kg)                                                                                                                                                            | AC Input: 100-240V  Line cord: Specific to region                                                                | 2-year warranty (Option to extend warranty to 3 years with Owl Care)                                                                                                                                                                              |