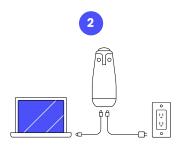

# Meeting room setup made simple

Place your Owl on a table or desk.

Plug in power. Connect USB-C to an in-room computer or laptop.

Download the Meeting Owl App for desktop, mobile, or tablet and set up your Owl.