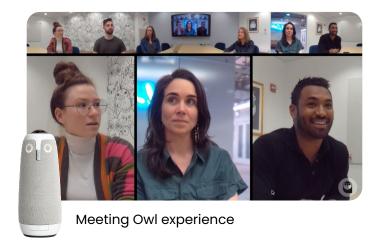

nches to the Owl Intelligence System
- Connect to a second Meeting Owl through Owl Connect or to an Expansion Mic to support meetings in larger spaces
- Pairs with our <u>collaborative room solutions</u>: the <u>Whiteboard Owl</u>, the <u>Meeting HQ</u>.

## **DIFFERENTIATORS**

- Meet faster: From unboxing to your first meeting in 6+ minutes
- Effortless updates: Gets smarter with OTA updates in 2 minutes flat
- Adaptable tech: Expands to spaces up to 28 ft with two Meeting Owls
- Better meetings: Quicker and smoother speaker transitions with speaker detection in 3 seconds or less

**Learn More** 



### **LOVED BY**

100K+ organizations globally

2K+ schools, universities, and educational institutions

84 out of 100 of the Fortune 100

### **HOOTS AND HOLLERS**









# **OWL LABS**®





Typical front-of-room camera experience

# Meeting room setup made simple



Place your Owl on a table or desk.



Plug in power. Connect USB-C to an in-room computer or laptop.



Download the Meeting Owl App for desktop, mobile, or tablet and set up your Owl.



In your video conferencing platform, choose Meeting Owl for audio and video.

### **FEATURED IN**

The New York Times

WIRED

**FAST @MPANY** 

**Forbes** 

**INSIDER** 

WSJ

The Boston Globe

TE TechCrunch

USA TODAY 66

The Meeting Owl has completely transformed our ability to work well across our team and our organization.

\_\_ RORY SUTHERLAND, VICE CHAIRMAN, OGILVY

READ CASE STUDY  $\nearrow$ 

**Learn More** 

# Meeting Owl® 3 Specifications

# **OWL LABS**®

| Camera