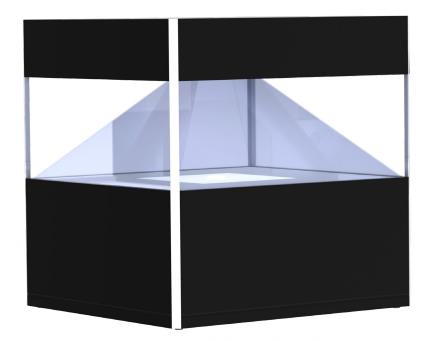

# Factsheet V.1.6 - 2018

The Dreamoc XXL3 is a 4 sided holographic display, which lets you combine a physical product with 3D holographic content. The chamber can be seen from all 4 sides and is designed for open floor placement. The unit is delivered in flightcases and must be assembled at the place of installation.

### **FEATURES**

- 4 sided viewing
- Key protected door and easy change of content
- Crystalline Optics<sup>™</sup> high-end and highly durable glass optics
- High ambient light tolerance

- Bright and sharp picture quality
- Integrated sound
- Packed in flightcases for repeated transport
- Easy to set up