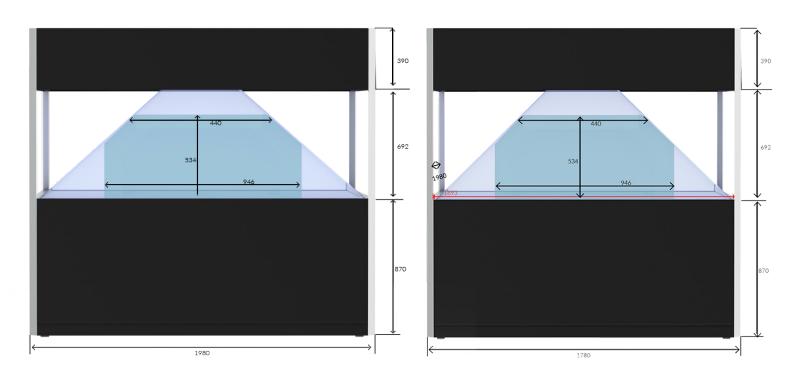

## MEASUREMENTS

**Display assembled** W x H x D: 1980 x 1952 x1780 mm Weight: 180 kg (approx)

Freight measurements Flightcase 1 W x D x H: 2050 x 1050 x 2000 mm Weight: 350kg (approx)