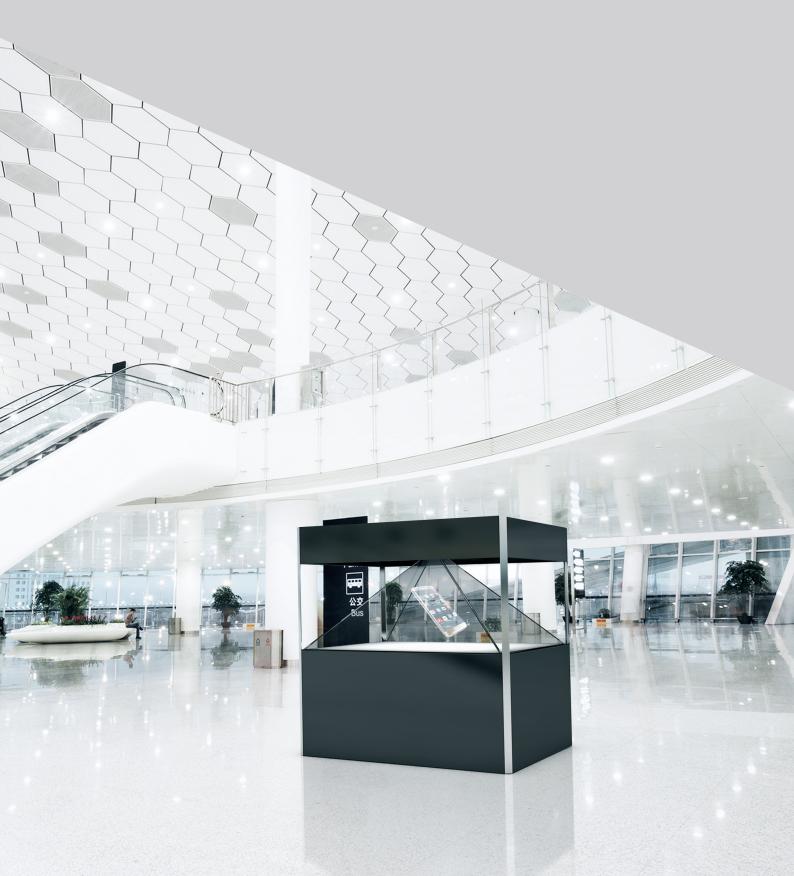

# Factsheet V.1.6 - 2018

The Dreamoc XXL3 is a 4 sided holographic display, which lets you combine a physical product with 3D holographic content. The chamber can be seen from all 4 sides and is designed for open floor placement. The unit is delivered in flightcases and must be assembled at the place of installation.

### **FEATURES**

- 4 sided viewing
- Key protected door and easy change of content
- Crystalline Optics<sup>™</sup> high-end and highly durable glass optics
- High ambient light tolerance

- Bright and sharp picture quality
- Integrated sound
- Packed in flightcases for repeated transport
- Easy to set up