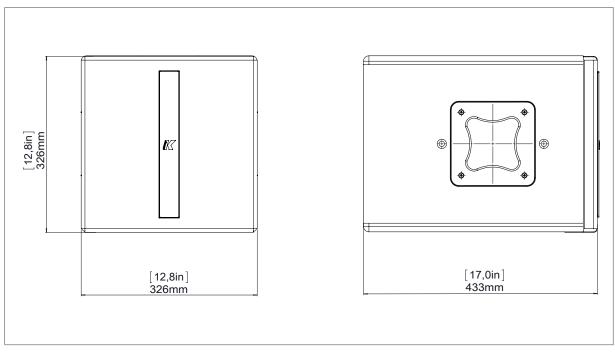

TOURING, FESTIVALS, CONCERTS & LIVE

| ACOUSTICS          |                                                                                                                                                |
|--------------------|------------------------------------------------------------------------------------------------------------------------------------------------|
| Power handling     | 700W (AES)                                                                                                                                     |
| Impedance          | 8 Ohm                                                                                                                                          |
| Frequency range    | 45-150Hz (-6dB)                                                                                                                                |
| Maximum SPL3       | 125dB (cont) - 131dB (peak)                                                                                                                    |
| COVERAGE           |                                                                                                                                                |
|                    | Omni                                                                                                                                           |
| CROSSOVER          |                                                                                                                                                |
| Туре               | External Crossover Required                                                                                                                    |
| Frequency          | Low pass @ 150 Hz maximum                                                                                                                      |
| TRANSDUCERS        |                                                                                                                                                |
| Туре               | 1 x 12" Neodymium speakers with 3" voice coil                                                                                                  |
| AUDIO INPUT        |                                                                                                                                                |
| Connectors         | 2 x NL4 Speakon                                                                                                                                |
| Digital Connectors | 1+ 1- (signal IN& LINK); 2+ 2-(through)                                                                                                        |
| PHYSICAL OVERVIEW  |                                                                                                                                                |
| Dimensions         | 32.6 x 32.7 x 43.3 cm<br>(12.83" x 12.87" x 17.04") <sup>(1)</sup>                                                                             |
| Weight             | 12.6 Kg (27.78 lb)                                                                                                                             |
|                    | 1. ( W x H x D).                                                                                                                               |
|                    | New materials and design are introduced into existing products without previous notice. Present systems may differ in some respects from those |
|                    | presented in this catalogue.                                                                                                                   |