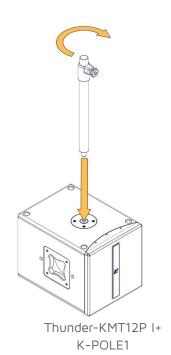

The ultra-light reflex cabinet is fitted with two pocket handles and one M20 thread mount position for attaching mid-high speakers. It features

large area porting to reduce air noise. The KMT12P is ideal for small throw applications, like theaters, concert halls, AV

#### SUGGESTED ACCESSORIES

K-POLE1

K-WIRE2

K-WHEEL

K-WIRE15

K-WHEELB

Thunder-KMT12P I suspending accessory