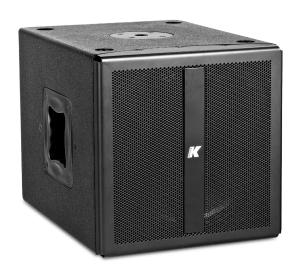

# **Thunder-KMT12P**

Ultra-light, high-power 12" subwoofer

#### **DESCRIPTION**

The Thunder-KMT12P is a high performance sub-bass system designed for use with small to medium wavefront system, in both touring and install applications.

It features a 600 watt 12" drive unit with magnet structure and suspension engineered for maximum linear excursion.

The ultra-light reflex cabinet is fitted with two pocket handles and one M20 thread mount position for attaching mid-high speakers. It features

large area porting to reduce air noise. The KMT12P is ideal for small throw applications, like theaters, concert halls, AV