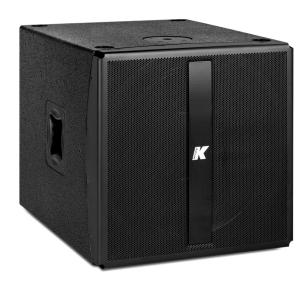

## **Thunder-KMT18P**

Ultra-light, high-power 18" subwoofer

## **DESCRIPTION**

The Thunder-KMT18P is a high performance sub-bass system designed for use with small to medium wavefront system, in both touring and install applications.

It features a 800 watt 18" drive unit with magnet structure and suspension engineered

for maximum linear excursion.

The ultra-light reflex cabinet is fitted with two pocket handles and one M20 thread mount position for attaching mid-high speakers. It features large area porting to reduce air noise.

The KMT18P is ideal for medium throw applications, like theaters, concert halls, AV intallations.

All KMT18P components are designed by K-array R&D department and custom-made under K-array's quality control system.