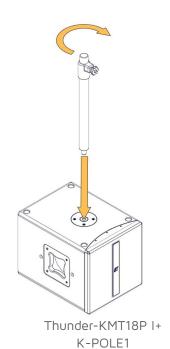

## SUGGESTED ACCESSORIES K-POLE1 K-WHEEL K-WHEELB K-WHEELB

| ACOUSTICS          |                                                    |
|--------------------|----------------------------------------------------|
| Power handling     | 800W (AES)                                         |
| Impedance          | 8 Ohm                                              |
| Frequency range    | 30 Hz - 150 Hz ± 3dB (preset dependent)            |
| Maximum SPL3       | 128 dB (cont) - 131dB (peak)                       |
| COVERAGE           |                                                    |
|                    | Omni                                               |
| CROSSOVER          |                                                    |
| Туре               | External Crossover Required                        |
| Frequency          | Low pass @ 150 Hz maximum                          |
| TRANSDUCERS        |                                                    |
| Туре               | 1 x 18" Neodymium speakers with 3" voice coil      |
| AUDIO INPUT        |                                                    |
| Connectors         | 2 x NL4 Speakon                                    |
| Digital Connectors | 1+ 1- (signal IN& LINK); 2+ 2-(through)            |
| PHYSICAL OVERVIEW  |                                                    |
| Dimensions         | 46.5 x 46.5 x 59.6 cm                              |
|                    | (18.30" x 18.30" x 23.46") <sup>(1)</sup>          |
| Weight             | 12.6 Kg (27.78 lb)                                 |
|                    | 1. (W x H x D).                                    |
|                    | New materials and design are introduced into       |
|                    | existing products without previous notice. Present |
|                    | systems may differ in some respects from those     |
|                    | presented in this catalogue.                       |
|                    |                                                    |

Thunder-KMT18P I suspending accessory