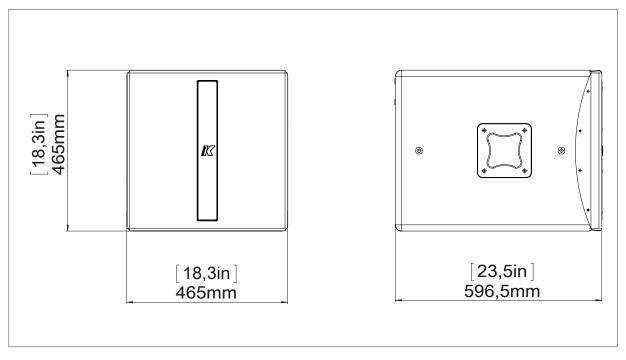

## SUGGESTED ACCESSORIES K-POLE1 K-WHEEL K-WHEELB K-WHEELB

| ACOUSTICS          |                                                    |
|--------------------|----------------------------------------------------|
| Power handling     | 800W (AES)                                         |
| Impedance          | 8 Ohm                                              |
| Frequency range    | 30 Hz - 150 Hz ± 3dB (preset dependent)            |
| Maximum SPL3       | 128 dB (cont) - 131dB (peak)                       |
| COVERAGE           |                                                    |
|                    | Omni                                               |
| CROSSOVER          |                                                    |
| Туре               | External Crossover Required                        |
| Frequency          | Low pass @ 150 Hz maximum                          |
| TRANSDUCERS        |                                                    |
| Туре               | 1 x 18" Neodymium speakers with 3" voice coil      |
| AUDIO INPUT        |                                                    |
| Connectors         | 2 x NL4 Speakon                                    |
| Digital Connectors | 1+ 1- (signal IN& LINK); 2+ 2-(through)            |
| PHYSICAL OVERVIEW  |                                                    |
| Dimensions         | 46.5 x 46.5 x 59.6 cm                              |
|                    | (18.30" x 18.30" x 23.46") <sup>(1)</sup>          |
| Weight             | 12.6 Kg (27.78 lb)                                 |
|                    | 1. (W x H x D).                                    |
|                    | New materials and design are introduced into       |
|                    | existing products without previous notice. Present |
|                    | systems may differ in some respects from those     |
|                    | presented in this catalogue.                       |
|                    |                                                    |