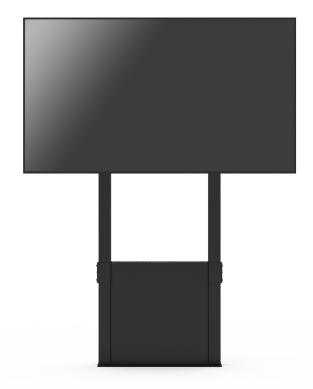

## Simplicity and stability.

Func Wall/Floor is a very stable design, perfect for large heavy displays and touch-sensitive displays. Thanks to the smart design that shifts the weight to the floor, you can mount this also on thin walls e.g. at events. Perfect for small spaces where a large base plate would be in the way. The bracket is fixed to a certain height (optional at installation). Smart storage box, fits e.g. mini-PC or codec. Easy to reach the storage box from the front. The box can be locked with a padlock (not supplied).

The display can also be locked with a padlock (not supplied) or the accompanying locking pin, which provides increased protection from theft and personal safety.

www.smartmediasolutions.se Func Wall/Floor 2015-01-23