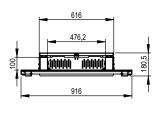

Vertical VESA: 100 - 400

Dedicated area for storage inside the product [mm]:

496 x 472 x 96.

Lockable: with the accompanying locking pin or with a padlock

(not included).

The display holders can be moved stepwise in height at