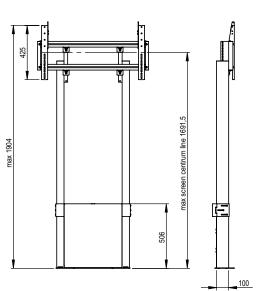

Vertical VESA: 100 - 400

Dedicated area for storage inside the product [mm]:

496 x 472 x 96.

Lockable: with the accompanying locking pin or with a padlock

(not included).

The display holders can be moved stepwise in height at

min 200 - max 800

installation.

## PRODUCT DIMENSIONS [mm]

min 100 - max 400

1620

ART. NO.

FMN091001

**DESCRIPTION** 

Func Wall/Floor

480 600

60

60

min screen centrum line 1361,5

min 1574