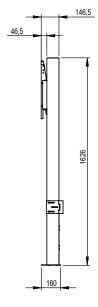

## PRODUCT DIMENSIONS [mm]

min 100 - max 400

1620

ART. NO.

FMN091001

**DESCRIPTION** 

Func Wall/Floor

480 600

60

60

min screen centrum line 1361,5

min 1574