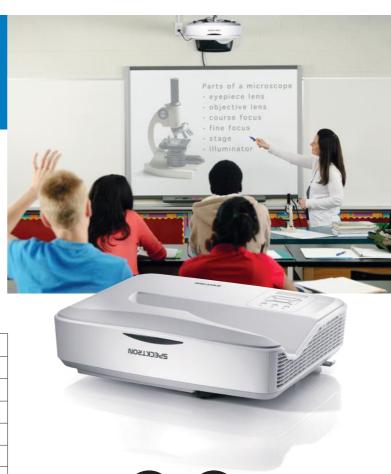

## Ultra Short Throw 1080p Projector WDL-3500HD

Ultra Long Life Lasers power Ultra Short Throw optics to deliver a bright, large and high quality image from the shortest throw distances, the WDL-3500HD is the premium projection solution from Specktron with a 20,000 hour laser life. Whether as a stand-alone projection solution or used with an Interactive Whiteboard, the WDL-3500HD will deliver outstanding image quality and reliability. The TrueLaser light engine features exceptionally long life, instant on-off, low power usage and low noise.

Specktron offers a range of Interactive LED Displays, Interactive & Non-Interactive Projectors, Interactive Whiteboards, Visualisers and Accessories to support the way the World works, educates and communicates in the 21st century.