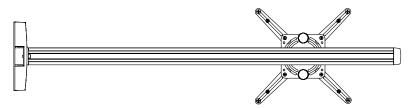

# SMS PROJECTOR WL SHORT THROW V+

All light on the projection screen, not into the speaker's eyes. A wall bracket with generous adjustment facilities to obtain the best possible image quality at all positions. The projector can be suspended at any location along the complete pillar for depth adjustment. Furthermore, the wall plate can be adjusted both horizontally and vertically. Fine adjustment is very easy with the aid of adjustment knobs on the universal slide, which is now available in white or black to match the projector. The choice of white or black plastic fittings is also new.

#### INFO

- Finish: Aluminium/black or white.
- Max. load: 12 kg.
- Lengths: 450, 680, 1200, 1450 and 1600 mm.
- Tilt: +/- 12° with fine adjustment for the depth and horizontal position.
- Adjustable: The wall plate can be adjusted +/- 25 mm vertically and +/- 22.5 mm horizontally, and the projector can be mounted at any position along the complete pillar.