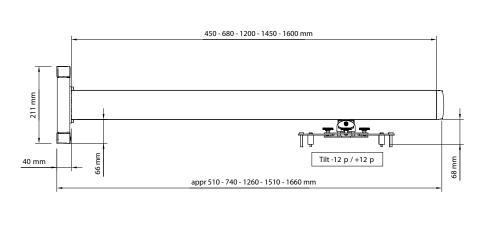

#### INFO

- Finish: Aluminium/black or white.
- Max. load: 12 kg.
- Lengths: 450, 680, 1200, 1450 and 1600 mm.
- Tilt: +/- 12° with fine adjustment for the depth and horizontal position.
- Adjustable: The wall plate can be adjusted +/- 25 mm vertically and +/- 22.5 mm horizontally, and the projector can be mounted at any position along the complete pillar.