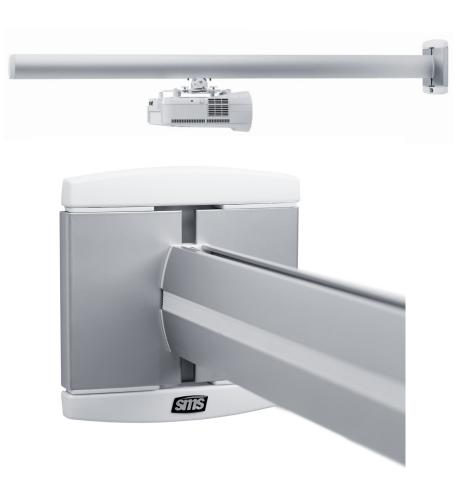

# SMS PROJECTOR WL SHORT THROW V+

All light on the projection screen, not into the speaker's eyes. A wall bracket with generous adjustment facilities to obtain the best possible image quality at all positions. The projector can be suspended at any location along the complete pillar for depth adjustment. Furthermore, the wall plate can be adjusted both horizontally and vertically. Fine adjustment is very easy with the aid of adjustment knobs on the universal slide, which is now available in white or black to match the projector. The choice of white or black plastic fittings is also new.

#### INFO

- Finish: Aluminium/black or white.
- Max. load: 12 kg.
- Lengths: 450, 680, 1200, 1450 and 1600 mm.
- Tilt: +/- 12° with fine adjustment for the depth and horizontal position.
- Adjustable: The wall plate can be adjusted +/- 25 mm vertically and +/- 22.5 mm horizontally, and the projector can be mounted at any position along the complete pillar.

Now with white plastic fittings and a universal slide for projectors in white and black.