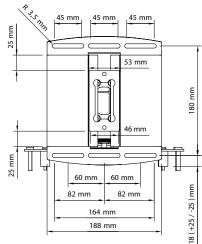

#### INFO

- Finish: Aluminium/black or white.
- Max. load: 12 kg.
- Lengths: 450, 680, 1200, 1450 and 1600 mm.
- Tilt: +/- 12° with fine adjustment for the depth and horizontal position.
- Adjustable: The wall plate can be adjusted +/- 25 mm vertically and +/- 22.5 mm horizontally, and the projector can be mounted at any position along the complete pillar.