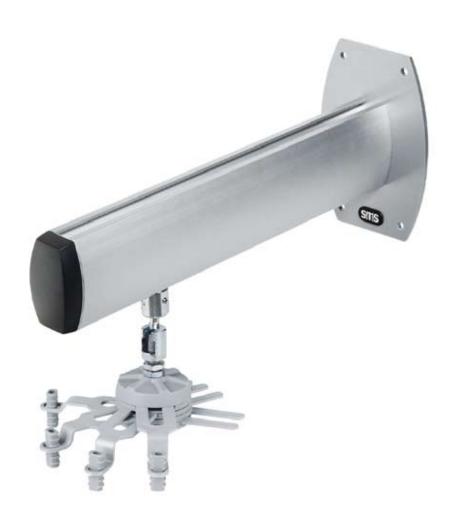

## SMS PROJECTOR WL V

In need of a reliable arm?

SMS Projector WL V holds your projector at arm's length from the wall and has a maximum load of 12 kg. The WL V is as well-designed as it is reliable and stable. The projector can be mounted anywhere along the entire arm of the bracket.

## INFO

- Color: Aluminum/black.
- Max load: 12 kg
- Weight: 3 kg
- Length: 400 mm
  Swivel & Tilt: The projector can be swiveled 360° and tilted approx 25°.
- Adjustable: Integral ball joint that can be moved variously along the pillar.