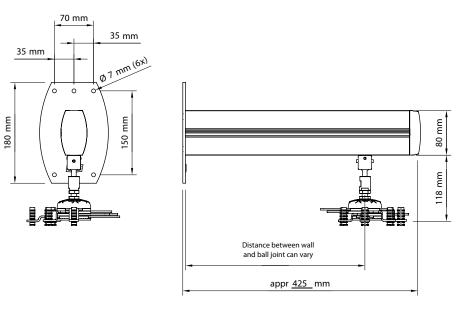

## INFO

- Color: Aluminum/black.
- Max load: 12 kg
- Weight: 3 kg
- Length: 400 mm
  Swivel & Tilt: The projector can be swiveled 360° and tilted approx 25°.
- Adjustable: Integral ball joint that can be moved variously along the pillar.

Note: Cables are concealed under a plastic covers along the pillar.

www.SmartMediaSolutions.se

DESCRIPTION

AE013005

ART. NO

SMS Projector WL V Alu/black incl Unislide