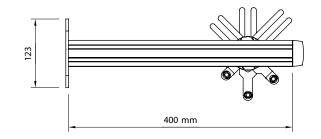

## INFO

- Color: Aluminum/black.
- Max load: 12 kg
- Weight: 3 kg
- Length: 400 mm
  Swivel & Tilt: The projector can be swiveled 360° and tilted approx 25°.
- Adjustable: Integral ball joint that can be moved variously along the pillar.