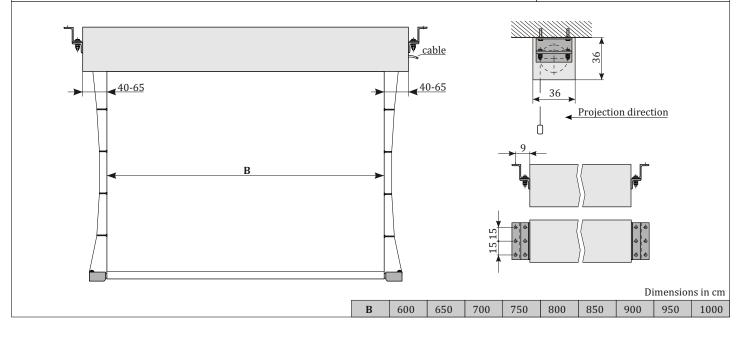

## <u>Highlights</u>

- Large venue electric screen for trade shows, conference halls, theaters and cinemas
- Up to size of 1000 cm width and 675 cm height with no visible seam
- Perfectly flat viewing area with the use of lateral tensioning system
- The screen surface is given a high-quality coating after the welding, whereby the horizontal seams are not longer visible
- High-quality, stable square steel housing, 1 mm steel sheet
- Housing colour: white, RAL 9010
- Ceiling installation as standard
- Mounts for wall mounting optionally available
- Maintenance free robust motor incl. thermo protection against overheating
- Easy and safe handling due to an electrical drive, rotary switch included
- Automatic electrical end switch at the top and bottom
- Maintenance-free winding shaft, quiet and vibration-free
- Installation frame for integration into suspended ceilings optionally available
- Customized sizes, special colour of casing, different types of screens surfaces on request