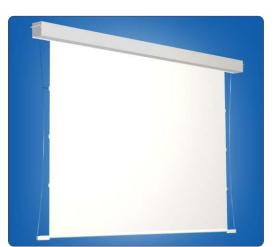

## <u>Highlights</u>

- Large venue electric screen for trade shows, conference halls, theaters and cinemas
- Up to size of 1000 cm width and 675 cm height with no visible seam
- Perfectly flat viewing area with the use of lateral tensioning system
- The screen surface is given a high-quality coating after the welding, whereby the horizontal seams are not longer visible
- High-quality, stable square steel housing, 1 mm steel sheet
- Housing colour: white, RAL 9010
- Ceiling installation as standard
- Mounts for wall mounting optionally available
- Maintenance free robust motor incl. thermo protection against overheating
- Easy and safe handling due to an electrical drive, rotary switch included
- Automatic electrical end switch at the top and bottom
- Maintenance-free winding shaft, quiet and vibration-free
- Installation frame for integration into suspended ceilings optionally available
- Customized sizes, special colour of casing, different types of screens surfaces on request