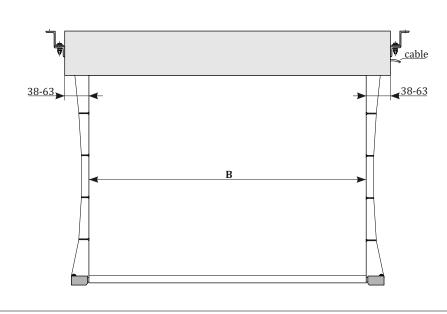

## On request

- Perforated screen surface
- Type S highly reflective, PVC based material pearl coated
- · Rear projection

robust case

TabTension system

slat bar retracts into the case

Dimensions in cm

**B** 600 650 700