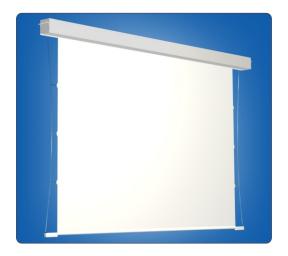

## **Maxxscreen 27 TabTension**

- Large venue electric screen for trade shows, conference halls, theaters and cinemas
- Up to size of 700 cm width and 600 cm height with no visible seam
- · Perfectly flat viewing area with the use of lateral tensioning system
- The screen surface is given a high-quality coating after the welding, whereby the horizontal seams are not longer visible
- · High-quality, stable square steel housing, 1 mm steel sheet
- Housing colour: white, RAL 9010
- · Ceiling installation as standard
- · Mounts for wall mounting optionally available
- · Maintenance free robust motor incl. thermo protection against overheating
- · Easy and safe handling due to an electrical drive, rotary switch included
- · Automatic electrical end switch at the top and bottom
- · Maintenance-free winding shaft, quiet and vibration-free
- Installation frame for integration into suspended ceilings optionally available
- Customized sizes, special colour of casing, different types of screens surfaces on request

## **Screen surface**

 $\bullet$  Type D  $\, \cdot \,$  matt white, PVC based material with special coating

## On request

- Perforated screen surface
- Type S highly reflective, PVC based material pearl coated
- · Rear projection

robust case

TabTension system

slat bar retracts into the case

Dimensions in cm

**B** 600 650 700