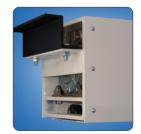

## **Maxxscreen 27 TabTension**

- Large venue electric screen for trade shows, conference halls, theaters and cinemas
- Up to size of 700 cm width and 600 cm height with no visible seam
- · Perfectly flat viewing area with the use of lateral tensioning system
- The screen surface is given a high-quality coating after the welding, whereby the horizontal seams are not longer visible
- · High-quality, stable square steel housing, 1 mm steel sheet
- Housing colour: white, RAL 9010
- · Ceiling installation as standard
- · Mounts for wall mounting optionally available
- · Maintenance free robust motor incl. thermo protection against overheating
- · Easy and safe handling due to an electrical drive, rotary switch included
- · Automatic electrical end switch at the top and bottom
- · Maintenance-free winding shaft, quiet and vibration-free
- Installation frame for integration into suspended ceilings optionally available
- Customized sizes, special colour of casing, different types of screens surfaces on request