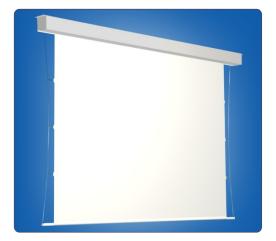

## **Maxxscreen 20 TabTension**

- Large venue electric screen for trade shows, conference halls, theaters and cinemas
- Up to size of 550 m width and 500 cm height with no visible seam
- · Perfectly flat viewing area with the use of lateral tensioning system
- The screen surface is given a high-quality coating after the welding, whereby the horizontal seams are not longer visible
- · High-quality, stable square steel housing, 1 mm steel sheet
- Housing colour: white, RAL 9003
- · Ceiling installation as standard
- · Mounts for wall mounting optionally available
- · Maintenance free robust motor incl. thermo protection against overheating
- · Easy and safe handling due to an electrical drive, rotary switch included
- · Automatic electrical end switch at the top and bottom
- · Maintenance-free winding shaft, quiet and vibration-free
- Installation frame for integration into suspended ceilings optionally available
- Customized sizes, special colour of casing, different types of screens surfaces on request