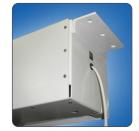

## **Maxxscreen 20 TabTension**

- Large venue electric screen for trade shows, conference halls, theaters and cinemas
- Up to size of 550 m width and 500 cm height with no visible seam
- · Perfectly flat viewing area with the use of lateral tensioning system
- The screen surface is given a high-quality coating after the welding, whereby the horizontal seams are not longer visible
- · High-quality, stable square steel housing, 1 mm steel sheet
- Housing colour: white, RAL 9003
- · Ceiling installation as standard
- · Mounts for wall mounting optionally available
- · Maintenance free robust motor incl. thermo protection against overheating
- · Easy and safe handling due to an electrical drive, rotary switch included
- · Automatic electrical end switch at the top and bottom
- · Maintenance-free winding shaft, quiet and vibration-free
- Installation frame for integration into suspended ceilings optionally available
- Customized sizes, special colour of casing, different types of screens surfaces on request