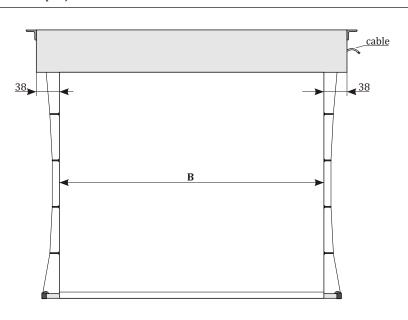

## **Maxxscreen 20 TabTension**

- Large venue electric screen for trade shows, conference halls, theaters and cinemas
- Up to size of 550 m width and 500 cm height with no visible seam
- · Perfectly flat viewing area with the use of lateral tensioning system
- The screen surface is given a high-quality coating after the welding, whereby the horizontal seams are not longer visible
- · High-quality, stable square steel housing, 1 mm steel sheet
- Housing colour: white, RAL 9003
- · Ceiling installation as standard
- · Mounts for wall mounting optionally available
- · Maintenance free robust motor incl. thermo protection against overheating
- · Easy and safe handling due to an electrical drive, rotary switch included
- · Automatic electrical end switch at the top and bottom
- · Maintenance-free winding shaft, quiet and vibration-free
- Installation frame for integration into suspended ceilings optionally available
- Customized sizes, special colour of casing, different types of screens surfaces on request