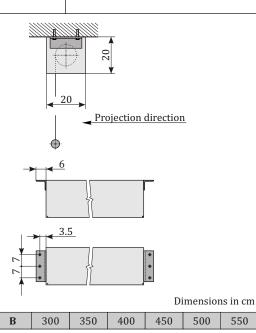

## **Maxxscreen 20 TabTension**

- Large venue electric screen for trade shows, conference halls, theaters and cinemas
- Up to size of 550 m width and 500 cm height with no visible seam
- · Perfectly flat viewing area with the use of lateral tensioning system
- The screen surface is given a high-quality coating after the welding, whereby the horizontal seams are not longer visible
- · High-quality, stable square steel housing, 1 mm steel sheet
- Housing colour: white, RAL 9003
- · Ceiling installation as standard
- · Mounts for wall mounting optionally available
- · Maintenance free robust motor incl. thermo protection against overheating
- · Easy and safe handling due to an electrical drive, rotary switch included
- · Automatic electrical end switch at the top and bottom
- · Maintenance-free winding shaft, quiet and vibration-free
- Installation frame for integration into suspended ceilings optionally available
- Customized sizes, special colour of casing, different types of screens surfaces on request