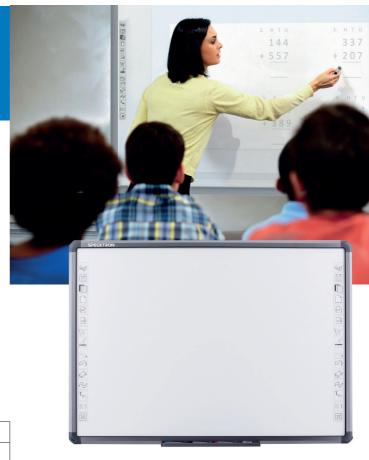

## **Interactive Whiteboard 92"** IRB2-92QC

Specktron offers technologically advanced whiteboards in the IRB Series line. The IR interactive whiteboards features 4 point touch technology that enables multiple users to write and draw simultaneously. Users can switch seamlessly between writing, drawing and moving objects with a finger, stylus or even a pointer. Requires only a single USB connection to operate. No external power supply needed. The IRB series come with a hard wearing anti-glare ceramic surface and includes full interactive software; an ideal tool to increase engagement and collaboration within any educational, corporate or professional teaching or training environment.

| Technology      | Infrared 4 point touch               |
|-----------------|--------------------------------------|
| Active Area     | 92.2" (2016 mm x 1165 mm)            |
| Projection Size | 87.3" (1880 mm x 1165 mm)            |
| Aspect Ratio    | 16:10                                |
| Hot Keys        | Both Sides                           |
| Frame           | Alloy                                |
| Input           | Finger or Pen                        |
| Accessories     | SP40 Speakers<br>Specktron Projector |