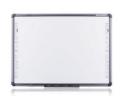

## Interactive Whiteboards 82" IRB2-82QC

Specktron offers technologically advanced whiteboards in the IRB Series line. The IR interactive whiteboards features 4 point touch technology that enables multiple users to write and draw simultaneously. Users can switch seamlessly between writing, drawing and moving objects with a finger, stylus or even a pointer. Requires only a single USB connection to operate. No external power supply needed. The IRB series come with a hard wearing anti-glare ceramic surface and includes full interactive software, an ideal tool to increase engagement and collaboration within any educational, corporate or professional teaching or training environment.

| Technology      | Infrared 4 point touch            |
|-----------------|-----------------------------------|
| Active Area     | 81.9" (1706 mm x 1165 mm)         |
| Projection Size | 77.1" (1567 mm x 1165 mm)         |
| Aspect Ratio    | 4:3                               |
| Hot Keys        | Both Sides                        |
| Frame           | Alloy                             |
| Input           | Finger or Pen                     |
| Accessories     | SP40 Speakers Specktron Projector |