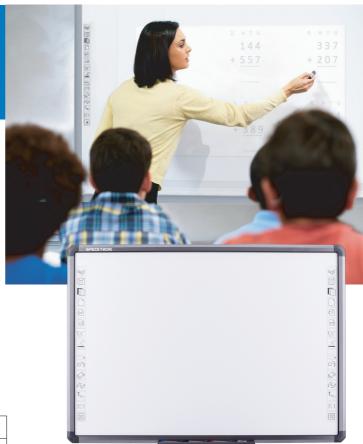

## Interactive Whiteboards 82" IRB2-82QC

Specktron offers technologically advanced whiteboards in the IRB Series line. The IR interactive whiteboards features 4 point touch technology that enables multiple users to write and draw simultaneously. Users can switch seamlessly between writing, drawing and moving objects with a finger, stylus or even a pointer. Requires only a single USB connection to operate. No external power supply needed. The IRB series come with a hard wearing anti-glare ceramic surface and includes full interactive software, an ideal tool to increase engagement and collaboration within any educational, corporate or professional teaching or training environment.

| Technology      | Infrared 4 point touch            |
|-----------------|-----------------------------------|
| Active Area     | 81.9" (1706 mm x 1165 mm)         |
| Projection Size | 77.1" (1567 mm x 1165 mm)         |
| Aspect Ratio    | 4:3                               |
| Hot Keys        | Both Sides                        |
| Frame           | Alloy                             |
| Input           | Finger or Pen                     |
| Accessories     | SP40 Speakers Specktron Projector |