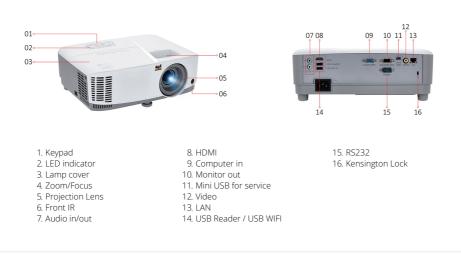

## datasheet\_PG603W

|  |                                       |                                                         | datasheet_PG603W                |                                                                                                                                                                                                                                 |
|--|---------------------------------------|---------------------------------------------------------|---------------------------------|---------------------------------------------------------------------------------------------------------------------------------------------------------------------------------------------------------------------------------|
|  | SPECIFICATION                         |                                                         | OTHERS                          |                                                                                                                                                                                                                                 |
|  | Native Resolution:                    | 1280x800                                                | Power Supply Voltage:           | 100-240V+/- 10%,<br>50/60Hz AC                                                                                                                                                                                                  |
|  | DC type:<br>Brightness:               | DC3<br>3600lm                                           | Power Consumption:              | Normal: 270W<br>Standby: <0.5W                                                                                                                                                                                                  |
|  | Contrast Ratio with SuperEco<br>mode: | 22000:1                                                 | Operating Temperature:          | 0~40°C                                                                                                                                                                                                                          |
|  | Display Color:                        | 1.07 Billion Colors                                     | Carton:                         | Brown                                                                                                                                                                                                                           |
|  |                                       |                                                         | Net Weight:                     | 2.3kg                                                                                                                                                                                                                           |
|  | Light Source:                         |                                                         | Dimensions (WxDxH)              | 294x218x110mm                                                                                                                                                                                                                   |
|  | Light source life (Nor/SuperEco):     | 5000/15000                                              | w/adjustment foot:<br>Language: | English, French,<br>Spanish, Thai, Korean,<br>German, Italian,<br>Russian, Swedish,<br>Dutch, Polish, Czech,<br>T-Chinese, S-Chinese,<br>Japanese, Turkish,<br>Portuguese, Finnish,<br>Indonesian, India,<br>Arabic, Vietnamese |
|  | Lamp Watt:<br>Lens:                   | 200W<br>F=2.56-2.68, f=22-24.1<br>mm                    |                                 |                                                                                                                                                                                                                                 |
|  | Projection Offset:                    | 100%+/-5%                                               |                                 |                                                                                                                                                                                                                                 |
|  | Throw Ratio:                          | 1.55-1.70                                               |                                 |                                                                                                                                                                                                                                 |
|  | Image size:                           | 30" - 300"                                              |                                 |                                                                                                                                                                                                                                 |
|  | Throw Distance:                       | 1m-10.98m(100"<br>@3.34m)                               | STANDARD ACCESSORY              | Alabic, victualitese                                                                                                                                                                                                            |
|  | Keystone:                             | H:+/-20°, V:+/-30°                                      | Power Cord:                     | 1                                                                                                                                                                                                                               |
|  | Optical Zoom:                         | 1.1x                                                    | VGA cable:                      | 1                                                                                                                                                                                                                               |
|  | Audible Noise (Eco):                  | 27dB                                                    | Remote Control:                 | 1 (w/ laser pointer)                                                                                                                                                                                                            |
|  | Resolution Support:                   | VGA(640 x 480) to<br>FullHD(1920 x 1080)                | QSG & CD:<br>OPTIONAL ACCESSORY | QSG: 1 / CD: NA                                                                                                                                                                                                                 |
|  | HDTV Compatibility:                   | 480i, 480p, 576i, 576p,                                 | Lamp/Light Source:              | RLC-109                                                                                                                                                                                                                         |
|  | · ·                                   | 720p, 1080i, 1080p                                      | Warranty Card:                  | Yes (CN Only)                                                                                                                                                                                                                   |
|  | Video Compatibility:                  | NTSC, PAL, SECAM                                        | Air Filter:                     | RSPL                                                                                                                                                                                                                            |
|  | Horizontal Frequency:                 | 15K~102KHz                                              | Carry Bag:                      | PJ-CASE-008                                                                                                                                                                                                                     |
|  | Vertical Scan Rate:                   | 23~120Hz                                                |                                 |                                                                                                                                                                                                                                 |
|  |                                       |                                                         |                                 |                                                                                                                                                                                                                                 |
|  | Computer in (D-SUB 15 pin):           | 1                                                       |                                 |                                                                                                                                                                                                                                 |
|  | Composite:                            | 1                                                       |                                 |                                                                                                                                                                                                                                 |
|  | Audio-in (3.5mm):                     | 1                                                       |                                 |                                                                                                                                                                                                                                 |
|  | HDMI (HDCP):                          | 1 (Back)<br>(HDMI 1.4/ HDCP 1.4)                        |                                 |                                                                                                                                                                                                                                 |
|  | OUTPUT                                |                                                         |                                 |                                                                                                                                                                                                                                 |
|  | Monitor out (D-SUB 15 pin):           | 1                                                       |                                 |                                                                                                                                                                                                                                 |
|  | Audio out (3.5mm):                    | 1                                                       |                                 |                                                                                                                                                                                                                                 |
|  | Speaker:                              | 10W                                                     |                                 |                                                                                                                                                                                                                                 |
|  | USB type A (Power):                   | 2 (1 x reader 5V/0.5A<br>& 1 x optional wifi<br>dongle) |                                 |                                                                                                                                                                                                                                 |
|  | CONTROL                               |                                                         |                                 |                                                                                                                                                                                                                                 |
|  | RS232:                                | 1                                                       |                                 |                                                                                                                                                                                                                                 |
|  | RJ45:                                 | 1                                                       |                                 |                                                                                                                                                                                                                                 |
|  | USB type mini B (Services):           | 1                                                       |                                 |                                                                                                                                                                                                                                 |
|  |                                       |                                                         |                                 |                                                                                                                                                                                                                                 |