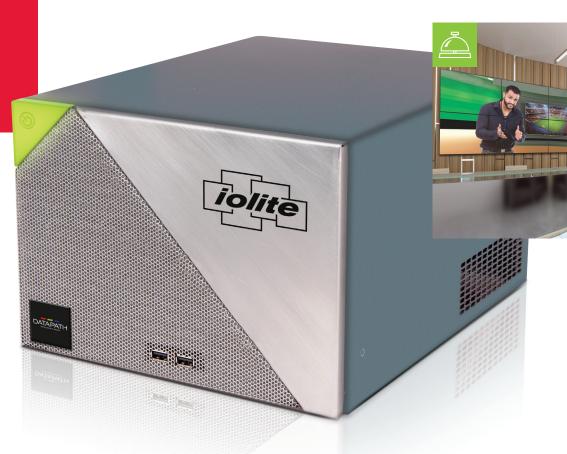

Display high quality content from almost any source in multiple locations, collaboratively. iolite 600 - High quality video wall controller

The iolite 600 offers the chance to combine up to six capture or graphic cards in a quiet, small form - perfect for use in corporate and retail environments.

## iolite 200 - Wall control with 12 dedicated outputs

Offering our smallest form factor, users have either three 4k or 12 HD outputs to create highly visual video wall displays - ideal for digital signage applications.