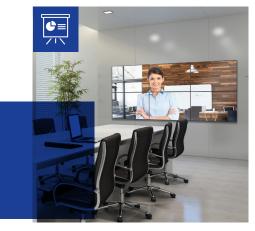

### hi-tech Boardrooms

Video walls with presentation displays from multiple locations and access to conferencing facilities

- Small and quiet for when space is limited
- Multiple capture cards can be used to address collaboration requirements
- Use SQX technology to aid full scale video conferences with collaborative interaction