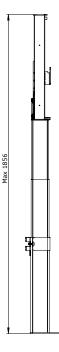

## INFO

- Finish: white
- Maximum load: 75 kg
- Stroke: 675 mm
- Guarantee: 2 years.
- Recommended screen size: 46-70".

Suitable for all VESA standards between 200 x 200 and 800 x 400 mm.

Accessories: An electrical power unit that collects all of the power cables for the installation (from screen, computer, etc.) so that only one cable to the wall socket is necessary. ART. NO

## DESCRIPTION

SMS Touch Wall-Floor Motorized

Accessory: PD100001EU PD100002CH PD100003UK

SMS X Power Socket EU Black SMS X Power Socket CH Black SMS X Power Socket UK Black

Highest Position

www.SmartMediaSolutions.se