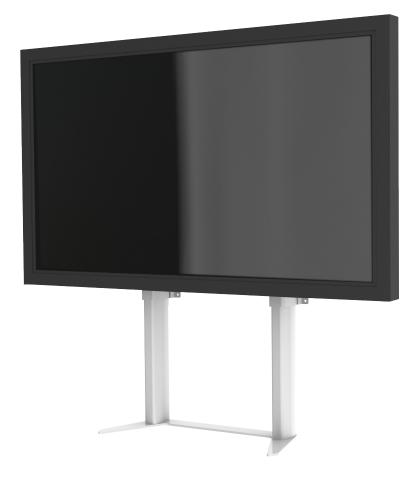

## SMS TOUCH WALL-FLOOR MOTORIZED

Ready. Steady. Touch.

Increases interaction with heavy touch-sensitive screens. The bracket has electrical height adjustment that makes it easy to adapt the screen to different users, and a design that prevents the screen from shaking when touched. Gracile yet robust, with fixed anchoring at the wall and support from the floor. Suitable for use with most common screens.

## SMS TOUCH WALL-FLOOR

## INFO

- Finish: white
- Maximum load: 75 kg
- Stroke: 675 mm
- Guarantee: 2 years.
- Recommended screen size: 46-70".

Suitable for all VESA standards between 200 x 200 and 800 x 400 mm.

Accessories: An electrical power unit that collects all of the power cables for the installation (from screen, computer, etc.) so that only one cable to the wall socket is necessary. ART. NO