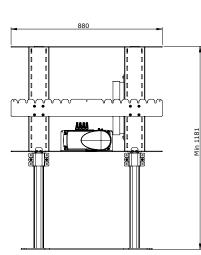

## INFO

- Finish: white
- Maximum load: 75 kg
- Stroke: 675 mm
- Guarantee: 2 years.
- Recommended screen size: 46-70".

Suitable for all VESA standards between 200 x 200 and 800 x 400 mm.

Accessories: An electrical power unit that collects all of the power cables for the installation (from screen, computer, etc.) so that only one cable to the wall socket is necessary. ART. NO