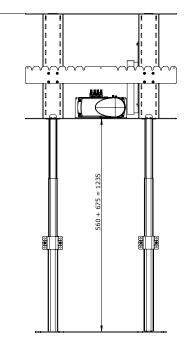

## INFO

- Finish: white
- Maximum load: 75 kg
- Stroke: 675 mm
- Guarantee: 2 years.
- Recommended screen size: 46-70".

Suitable for all VESA standards between 200 x 200 and 800 x 400 mm.

Accessories: An electrical power unit that collects all of the power cables for the installation (from screen, computer, etc.) so that only one cable to the wall socket is necessary. ART. NO