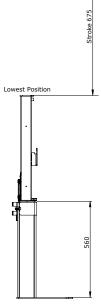

## INFO

- Finish: white
- Maximum load: 75 kg
- Stroke: 675 mm
- Guarantee: 2 years.
- Recommended screen size: 46-70".

Suitable for all VESA standards between 200 x 200 and 800 x 400 mm.

Accessories: An electrical power unit that collects all of the power cables for the installation (from screen, computer, etc.) so that only one cable to the wall socket is necessary. ART. NO

## DESCRIPTION

SMS Touch Wall-Floor Motorized

Accessory: PD100001EU PD100002CH PD100003UK

SMS X Power Socket EU Black SMS X Power Socket CH Black SMS X Power Socket UK Black

Highest Position

www.SmartMediaSolutions.se