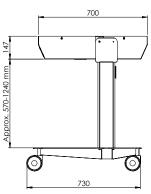

## **INFO**

- Colour: White/silver.
- Maximum load: 75 kg
- Tilt: 90° motorized. Length of stroke 675 mm.
- Warranty: 2 years.
- Recommended screen sizes: 46 70".

Suitable for VESA standard: 800 x 400 mm (other VESA standards require an adapter, which is ordered separately).