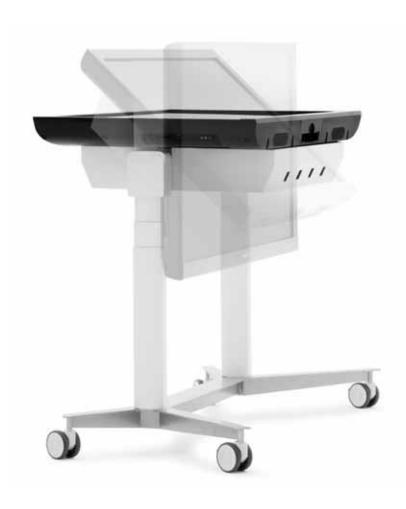

## SMS TOUCH VERITABLE

A new way of looking at large touch-sensitive screens.

One moment a presentation screen, the next an interactive desk. The SMS Touch VeriTable is a bracket that makes presentations more interactive by providing new flexibility for touch-sensitive screens. The motor-driven tilt function allows you to switch the screen easily from a horizontal to a vertical position. The tilt function, the adjustable height and easy wheeled transport combine to make this the ideal solution for universities, architects and companies who need to come together to discuss, sketch or draw up guidelines. The SMS Touch Veritable is operated by a wired remote control unit. A computer bracket is available as an accessory.

Accessories: VESA adapter suitable for use with all VESA standards from 200 x 200 to 600 x 600 mm. Computer bracket and cover for the Samsung 650TS 65" display.

Notes: With the SMS Touch VeriTable, the new touch displays are made more flexible and useful by means of the motorized tilting function, adjustable height and by the rolling casters. Operated by a corded remote.