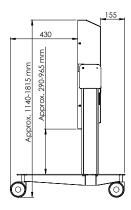

## **INFO**

- Colour: White/silver.
- Maximum load: 75 kg
- Tilt: 90° motorized. Length of stroke 675 mm.
- Warranty: 2 years.
- Recommended screen sizes: 46 70".

Suitable for VESA standard: 800 x 400 mm (other VESA standards require an adapter, which is ordered separately).

Accessories: VESA adapter suitable for use with all VESA standards from 200 x 200 to 600 x 600 mm. Computer bracket and cover for the Samsung 650TS 65" display.

Notes: With the SMS Touch VeriTable, the new touch displays are made more flexible and useful by means of the motorized tilting function, adjustable height and by the rolling casters. Operated by a corded remote.