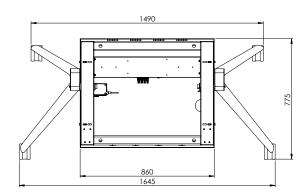

## **INFO**

- Colour: White/silver.
- Maximum load: 75 kg
- Tilt: 90° motorized. Length of stroke 675 mm.
- Warranty: 2 years.
- Recommended screen sizes: 46 70".

Suitable for VESA standard: 800 x 400 mm (other VESA standards require an adapter, which is ordered separately).