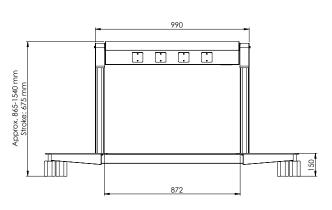

## **INFO**

- Colour: White/silver.
- Maximum load: 75 kg
- Tilt: 90° motorized. Length of stroke 675 mm.
- Warranty: 2 years.
- Recommended screen sizes: 46 70".

Suitable for VESA standard: 800 x 400 mm (other VESA standards require an adapter, which is ordered separately).